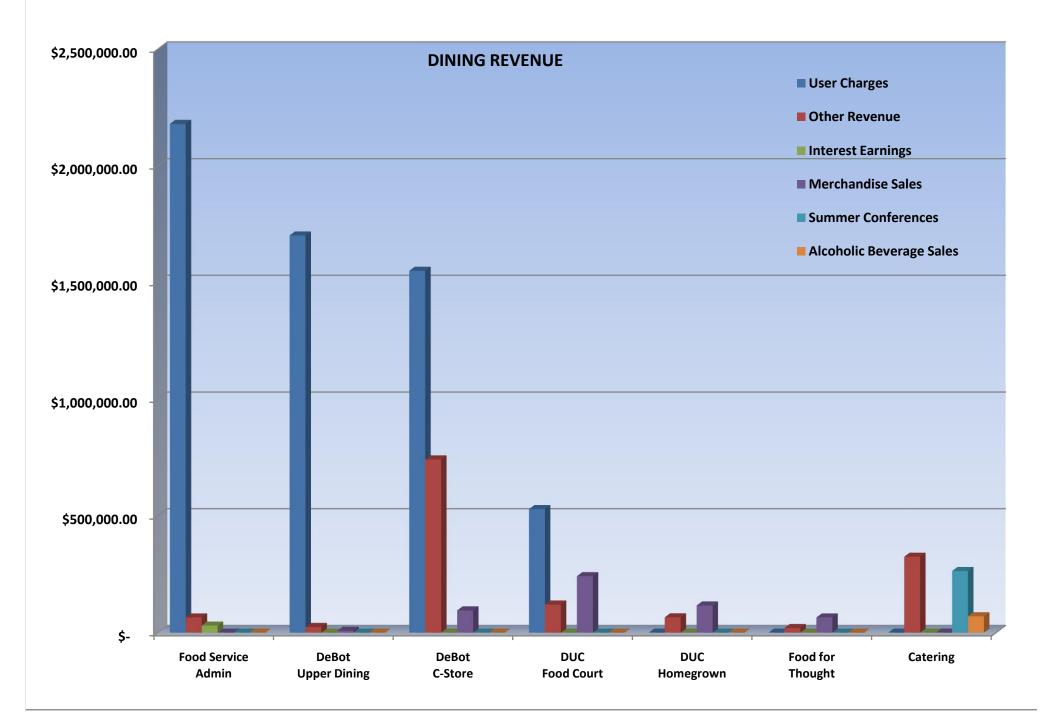

## **University Centers Budget**

| 2009-2010                      |                                 |                                    |                                 |                               |                               |                                    |                             |                               |                              |                               |                                   |
|--------------------------------|---------------------------------|------------------------------------|---------------------------------|-------------------------------|-------------------------------|------------------------------------|-----------------------------|-------------------------------|------------------------------|-------------------------------|-----------------------------------|
| UNIVERSITY CENTER OPERATIONS   | Food Service<br>Admin<br>103500 | Food Service<br>Indirect<br>103502 | DeBot<br>Upper Dining<br>103504 | DeBot<br>C-Store<br>103506    | DUC<br>Food Court<br>103508   | DUC<br>Spicy<br>Meatball<br>103510 | DUC<br>Homegrown<br>103512  | Food for<br>Thought<br>103514 | Catering<br>103516           | Bakery<br>103518              | TOTAL                             |
| REVENUE                        |                                 |                                    |                                 |                               |                               |                                    |                             |                               |                              |                               |                                   |
| Advance Deposits               | \$0                             | \$0                                | \$0                             | \$0                           | \$0                           | \$0                                | \$0                         | \$0                           | \$0                          | \$0                           | \$0                               |
| Internal Sales Credits         | \$0                             | \$0                                | \$0                             | \$0                           | \$0                           | \$0                                | \$0                         | \$0                           | \$0                          | \$0                           | \$0                               |
| Merchandise Sales              | \$0                             | \$0                                | \$8,000                         | \$95,100                      | \$241,700                     | \$0                                | \$116,200                   | \$64,900                      | \$0                          | \$0                           | \$525,900                         |
| Alcoholic Beverage Sales       | \$0                             | \$0                                | \$0                             | \$0                           | \$0                           | \$0                                | \$0                         | \$0                           | \$70,000                     | \$0                           | \$70,000                          |
| Segregated Fees                | \$0                             | \$0                                | \$0                             | \$0                           | \$0                           | \$0                                | \$0                         | \$0                           | \$0                          | \$0                           | \$0                               |
| User Charges                   | \$2,179,200                     | \$0                                | \$1,701,400                     | \$1,550,100                   | \$529,300                     | \$0                                | \$0                         | \$0                           | \$0                          | \$0                           | \$5,960,000                       |
| Room Charges                   | \$0                             | \$0                                | \$0                             | \$0                           | \$0                           | \$0                                | \$0                         | \$0                           | \$0                          | \$0                           | \$0                               |
| Summer Conferences             | \$0                             | \$0                                | \$0                             | \$0                           | \$0                           | \$0                                | \$0                         | * *                           | \$263,800                    | \$0                           | \$263,800                         |
| Cardio                         | \$0                             | \$0                                | \$0                             | \$0                           | \$0                           | \$0                                | \$0                         | \$0                           | \$0                          | \$0                           | \$0                               |
| Meal Plan Transfers            | \$0                             | \$0                                | \$0                             | \$0                           | \$0                           | \$0                                | \$0                         | \$0                           | \$0                          | \$0                           | \$0                               |
| Other Revenue                  | \$65,000                        | \$0                                | \$24,100                        | \$742,000                     | \$120,300                     | \$0                                | \$65,400                    | \$19,600                      | \$325,000                    | \$0                           | \$1,361,400                       |
| Interest Earnings              | \$30,000                        | \$0                                | \$0                             | \$0                           | \$0                           | \$0                                | \$0                         | \$0                           | \$0                          | \$0                           | \$30,000                          |
| TOTAL REVENUE                  | \$2,274,200                     | \$0                                | \$1,733,500                     | \$2,387,200                   | \$891,300                     | \$0                                | \$181,600                   | \$84,500                      | \$658,800                    | \$0                           | \$8,211,100                       |
| EXPENDITURES                   |                                 |                                    |                                 |                               |                               |                                    |                             |                               |                              |                               |                                   |
| SALARIES                       | <b>***</b>                      | <b>#</b> 00 000                    | 0017.000                        | 0440.000                      | <b>#</b> 044.000              | 40                                 | 40                          |                               | 004 400                      | 000.000                       | <b>#4</b> 000 000                 |
| Classified                     | \$223,600                       | \$20,900                           | \$317,200                       | \$110,900                     | \$214,200                     | \$0                                | \$0                         | * *                           | \$91,400                     | \$82,600                      | \$1,060,800                       |
| Unclassified                   | \$91,800                        | \$76,400                           | \$0                             | \$0                           | \$0                           | \$0                                | \$0                         | * *                           | \$0                          | \$0                           | \$168,200                         |
| LTE                            | \$0                             | \$0                                | \$59,900                        | \$0                           | \$14,600                      | \$0                                | \$0                         |                               | \$0                          | \$0                           | \$74,500                          |
| Student TOTAL SALARIES         | \$41,100<br><b>\$356,500</b>    | \$0<br><b>\$97,300</b>             | \$375,000<br><b>\$752,100</b>   | \$227,900<br><b>\$338,800</b> | \$232,400<br><b>\$461,200</b> | \$82,900<br><b>\$82,900</b>        | \$44,700<br><b>\$44,700</b> |                               | \$83,700<br><b>\$175,100</b> | \$143,500<br><b>\$226,100</b> | \$1,257,600<br><b>\$2,561,100</b> |
| Fringe Benefits                | \$190,700                       | \$41,800                           | \$314,800                       | \$106,500                     | \$167,600                     | \$900                              | \$400                       |                               | \$72,500                     | \$80,100                      | \$975,500                         |
| Travel                         | \$15,000                        | \$1,000                            | \$3,000                         | \$100,300                     | \$107,000                     | \$0                                | \$0                         |                               | \$0                          | \$0                           | \$19,000                          |
| Services                       | \$124,000                       | \$1,000                            | \$3,000<br>\$167,400            | \$2,100                       | \$0<br>\$0                    | \$2,500                            | \$2,500                     |                               | \$3,500                      | \$0<br>\$0                    | \$305,000                         |
| Supplies                       | \$126,900                       | \$0                                | \$15,000                        | \$10,000                      | \$0<br>\$0                    | \$3,000                            | \$3,000                     |                               | \$4,500                      | \$0<br>\$0                    | \$165,400                         |
| Utilities - Heat               | \$120,900                       | \$0                                | \$13,000                        | \$0                           | \$0<br>\$0                    | \$0,000                            | \$0,000                     |                               | \$0<br>\$0                   | \$0<br>\$0                    | \$105,400                         |
| Utilities - Electric           | \$0                             | \$0                                | \$0                             | \$0                           | \$0<br>\$0                    | \$0                                | \$0<br>\$0                  |                               | <b>\$</b> 0                  | \$0<br>\$0                    | \$0                               |
| Utilities - Water/Sewer        | \$0<br>\$0                      | \$0                                | \$0<br>\$0                      | \$0                           | \$0<br>\$0                    | \$0<br>\$0                         | \$0<br>\$0                  |                               | \$0<br>\$0                   | \$0<br>\$0                    | \$0                               |
| Utilities-Other                | \$0<br>\$0                      | \$0                                | \$0                             | \$0                           | \$0                           | \$0                                | \$0                         |                               | \$0                          | \$0                           | \$0                               |
| Debt Service                   | \$0<br>\$0                      | \$0                                | \$0<br>\$0                      | \$0                           | \$0<br>\$0                    | \$0<br>\$0                         | \$0<br>\$0                  | * *                           | <b>\$</b> 0                  | \$0<br>\$0                    | \$0                               |
| Cost of Goods Sold             | \$0<br>\$0                      | \$0                                | \$823,400                       | \$1,097,900                   | \$411.700                     | \$0                                | \$82,300                    |                               | \$301,900                    | \$104,000                     | \$2,848,600                       |
| Utility System Chargeback      | \$47,000                        | \$0                                | \$0                             | \$0                           | \$0                           | \$0                                | \$0                         |                               | \$0                          | \$0                           | \$47,000                          |
| Lease Payments                 | \$0                             | \$0                                | \$0<br>\$0                      | \$0                           | \$0<br>\$0                    | \$0<br>\$0                         | \$0<br>\$0                  |                               | \$0<br>\$0                   | \$0<br>\$0                    | \$0                               |
| HEC Payment                    | \$0<br>\$0                      | \$0                                | \$0                             | \$0                           | \$0                           | \$0                                | \$0                         |                               | \$0                          | \$0                           | \$0                               |
| Municipal Payment              | \$61.600                        | \$0                                | \$0                             | \$0                           | \$0                           | \$0                                | \$0                         |                               | \$0                          | \$0                           | \$61,600                          |
| Institutional Overhead Charges | \$47,500                        | \$0                                | \$0<br>\$0                      | \$0                           | \$0<br>\$0                    | \$0                                | \$0<br>\$0                  | * *                           | <b>\$</b> 0                  | \$0<br>\$0                    | \$47,500                          |
| Food Contract Payments         | \$0                             | \$0                                | \$0<br>\$0                      | \$0                           | \$0<br>\$0                    | \$0<br>\$0                         | \$0<br>\$0                  |                               | <b>\$</b> 0                  | \$0<br>\$0                    | ψ <del>4</del> 7,300              |
| Capital                        | \$0                             | \$0                                | \$0                             | \$0                           | \$0                           | \$0                                | \$0                         |                               | \$0                          | \$0                           | \$0                               |
| TOTAL NON-PERSONNEL EXPENSES   | \$612,7 <b>00</b>               | \$42,800                           | \$1,323,600                     | \$1,216,500                   | \$579,300                     | \$6,400                            | \$88,2 <b>00</b>            | \$33,600                      | \$382,400                    | \$184,100                     | \$4,469,600                       |
| TOTAL EXPENSES                 | \$969,200                       | \$140,100                          | \$2,075,700                     | \$1,555,300                   | \$1,040,500                   | \$89,300                           | \$132,900                   |                               | \$557,500                    | \$410,200                     | \$7,030,700                       |
| Transfers "OUT"                | \$1,198,800                     | \$29,800                           | \$0                             | \$0                           | \$0                           | \$0                                | \$0                         | \$2,500                       | \$0                          | \$0                           | \$1,231,100                       |
| Transfers "IN"                 | \$0                             | \$0                                | \$0                             | \$0                           | \$0                           | \$0                                | \$0                         | \$0                           | \$0                          | \$0                           | \$0                               |
| NET CASH GENERATED             | \$106,200                       | (\$169,900)                        | (\$342,200)                     | \$831,900                     | (\$149,200)                   | (\$89,300)                         | \$48,700                    | \$22,000                      | \$101,300                    | (\$410,200)                   | (\$50,700)                        |

COGS

| User Charges Other Revenue Interest Earnings Merchandise Sales Summer Conferences Alcoholic Beverage Sales Advance Deposits Internal Sales Credits Segregated Fees Room Charges Cardio Meal Plan Transfers                                                                                                                                     | Food<br>\$ \$ \$ \$ \$ \$ \$ \$ \$ \$<br>\$ \$ \$ \$ \$ \$ \$ \$ \$                                  | ServiceAdmin 2,179,200.00 65,000.00 30,000.00                                                                                      | DeBot U<br>\$<br>\$<br>\$<br>\$<br>\$<br>\$<br>\$<br>\$<br>\$ | pper Dining<br>1,701,400.00<br>24,100.00<br>-<br>8,000.00<br>-<br>-<br>-<br>-<br>-<br>-<br>- |                                                          | BotC-Store 1,550,100.00 742,000.00 - 95,100.00                                                                                  |
|------------------------------------------------------------------------------------------------------------------------------------------------------------------------------------------------------------------------------------------------------------------------------------------------------------------------------------------------|------------------------------------------------------------------------------------------------------|------------------------------------------------------------------------------------------------------------------------------------|---------------------------------------------------------------|----------------------------------------------------------------------------------------------|----------------------------------------------------------|---------------------------------------------------------------------------------------------------------------------------------|
| TOTAL SALARIES Fringe Benefits Travel Services Supplies Cost of Goods Sold Utility System Chargeback Municipal Payment Institutional Overhead Charges Food Contract Payments Capital Utilities - Heat Utilities - Electric Utilities - Water/Sewer Utilities-Other Lease Payments HEC Payment Debt Service Classified Unclassified LTE Student | F \$ \$ \$ \$ \$ \$ \$ \$ \$ \$ \$ \$ \$ \$ \$ \$ \$ \$ \$                                           | ServiceAdmin 356,500.00 190,700.00 15,000.00 124,000.00 126,900.00 47,000.00 61,600.00 47,500.00 223,600.00 91,800.00 1,325,700.00 | Food Se \$ \$ \$ \$ \$ \$ \$ \$ \$ \$ \$ \$ \$ \$ \$ \$ \$ \$ | rviceIndirect 128,100.00 57,500.00 1,000.00 36,900.00 91,200.00 - 314,700.00                 | \$ \$ \$ \$ \$ \$ \$ \$ \$ \$ \$ \$ \$ \$ \$ \$ \$ \$ \$ | Bot Upper Dini 752,100.00 314,800.00 3,000.00 167,400.00 15,000.00 823,400.00 317,200.00 375,000.00 2,827,800.00                |
| Classified Unclassified LTE  Student TOTAL SALARIES Fringe Benefits Travel Services Supplies                                                                                                                                                                                                                                                   | Food<br>\$<br>\$<br>\$<br>\$<br>\$<br>\$<br>\$<br>\$<br>\$<br>\$<br>\$<br>\$<br>\$<br>\$<br>\$<br>\$ | ServiceAdmin 223,600.00 91,800.00 - 41,100.00 356,500.00 190,700.00 15,000.00 124,000.00 126,900.00                                | Food Se<br>\$<br>\$<br>\$<br>\$<br>\$<br>\$<br>\$             | rviceIndirect<br>36,900.00<br>91,200.00<br>-<br>-<br>128,100.00<br>57,500.00<br>1,000.00     | De \$ \$ \$ \$ \$ \$ \$ \$ \$ \$ \$                      | Bot Upper Dini<br>317,200.00<br>-<br>59,900.00<br>375,000.00<br>752,100.00<br>314,800.00<br>3,000.00<br>167,400.00<br>15,000.00 |

| DUCF | ood Court  | DUC | Homegrown  | Foo | d forThought | Ca   | tering     | Bakery |   |
|------|------------|-----|------------|-----|--------------|------|------------|--------|---|
| \$   | 529,300.00 | \$  | -          | \$  | -            | \$   | -          | \$     | - |
| \$   | 120,300.00 | \$  | 65,400.00  | \$  | 19,600.00    | \$ : | 325,000.00 | \$     | - |
| \$   | -          | \$  | -          | \$  | -            | \$   | -          | \$     | - |
| \$   | 241,700.00 | \$  | 116,200.00 | \$  | 64,900.00    | \$   | -          | \$     | - |
| \$   | -          | \$  | -          | \$  | -            | \$ 2 | 263,800.00 | \$     | - |
| \$   | -          | \$  | -          | \$  | -            | \$   | 70,000.00  | \$     | - |
| \$   | -          | \$  | -          | \$  | -            | \$   | -          | \$     | - |
| \$   | -          | \$  | -          | \$  | -            | \$   | -          | \$     | - |
| \$   | -          | \$  | -          | \$  | -            | \$   | -          | \$     | - |
| \$   | -          | \$  | -          | \$  | -            | \$   | -          | \$     | - |
| \$   | -          | \$  | -          | \$  | -            | \$   | -          | \$     | - |
| \$   | -          | \$  | -          | \$  | -            | \$   | -          | \$     | - |
|      |            |     |            |     |              |      |            |        |   |