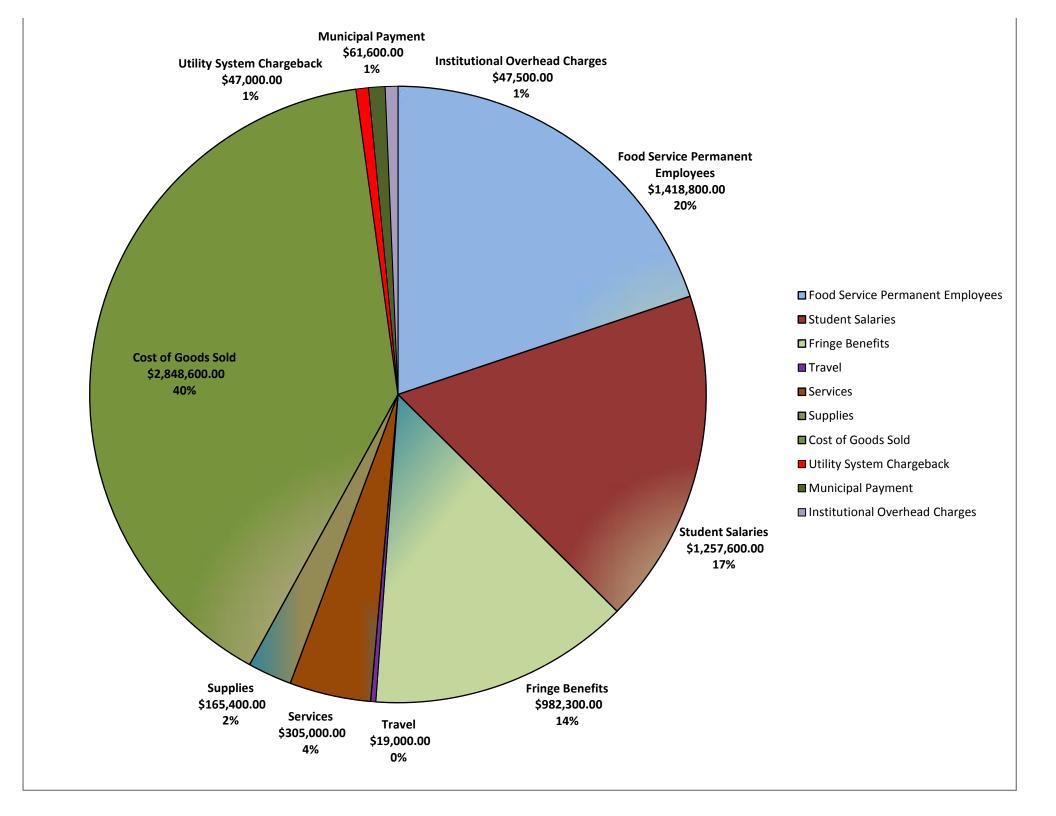

2009 Page 1

|                            | _                |             |       |                                              |
|----------------------------|------------------|-------------|-------|----------------------------------------------|
| SUMMARY ALL                |                  | Dining      | PRIOR |                                              |
|                            |                  | Operations  | YEAR  | CHANGE                                       |
|                            | REVENUE          |             |       |                                              |
| Adva                       | ance Deposits    | \$0         | \$0   | \$0                                          |
|                            | Sales Credits    | \$0         | \$0   | \$0                                          |
| Mercl                      | nandise Sales    | \$525,900   | \$0   | \$525,900                                    |
| Alcoholic Be               | everage Sales    | \$70,000    | \$0   | \$70,000                                     |
| Sec                        | regated Fees     | \$0         | \$0   | \$0                                          |
|                            | User Charges     | \$5,960,000 | \$0   | \$5,960,000                                  |
| R                          | oom Charges      | \$0         | \$0   | \$0                                          |
|                            | Conferences      | \$263,800   | \$0   | \$263,800                                    |
|                            | Cardio           | \$0         | \$0   | \$0                                          |
| Meal F                     | Plan Transfers   | \$0         | \$0   | \$0                                          |
| C                          | ther Revenue     | \$1,361,400 | \$0   | \$1,361,400                                  |
|                            | erest Earnings   | \$30,000    | \$0   | \$30,000                                     |
| TAL REVENUE                |                  | \$8,211,100 | \$0   | \$8,211,100                                  |
| PENDITURES<br>SALARIES     | 1                |             | · ·   | <b>,</b> , , , , , , , , , , , , , , , , , , |
|                            | Classified       | \$1,060,800 | \$0   | \$1,060,800                                  |
|                            | Unclassified     | \$168,200   | \$0   | \$168,200                                    |
|                            | LTE              | \$74,500    | \$0   | \$74,500                                     |
|                            | Student          | \$1,257,600 | \$0   | \$1,257,600                                  |
| TOTAL SALARIES             |                  | \$2,561,100 | \$0   | \$2,561,100                                  |
| _                          |                  |             |       |                                              |
| F                          | ringe Benefits   | \$975,500   | \$0   | \$975,500                                    |
|                            | Travel           | \$19,000    | \$0   | \$19,000                                     |
|                            | Services         | \$305,000   | \$0   | \$305,000                                    |
|                            | Supplies         | \$165,400   | \$0   | \$165,400                                    |
|                            | Utilities - Heat | \$0         | \$0   | \$0                                          |
|                            | ities - Electric | \$0         | \$0   | \$0                                          |
|                            | Water/Sewer      | \$0         | \$0   | \$0                                          |
|                            | Utilities-Other  | \$0         | \$0   | \$0                                          |
|                            | Debt Service     | \$0         | \$0   | \$0                                          |
|                            | of Goods Sold    | \$2,848,600 | \$0   | \$2,848,600                                  |
|                            | n Chargeback     | \$47,000    | \$0   | \$47,000                                     |
|                            | ase Payments     | \$0         | \$0   | \$0                                          |
|                            | HEC Payment      | \$0         | \$0   | \$0                                          |
|                            | cipal Payment    | \$61,600    | \$0   | \$61,600                                     |
| Institutional Over         | 0                | \$47,500    | \$0   | \$47,500                                     |
| Food Contr                 | act Payments     | \$0         | \$0   | \$0                                          |
|                            | Capital          | \$0         | \$0   | \$0                                          |
| TAL NON-PERSONNEL EXPENSES | <u> </u>         | \$4,469,600 | \$0   | \$4,469,600                                  |
| TAL EXPENSES               |                  | \$7,030,700 | \$0   | \$7,030,700                                  |
| ansfers "OUT"              |                  | \$1,231,100 | \$0   | \$1,231,100                                  |
| onefore "INI"              |                  | \$0         | 00    | 60                                           |
| ansfers "IN"               |                  | \$0         | \$0   | \$0                                          |
| NET CAS                    | H GENERATED      | (\$50,700)  | \$0   | (\$50,700)                                   |