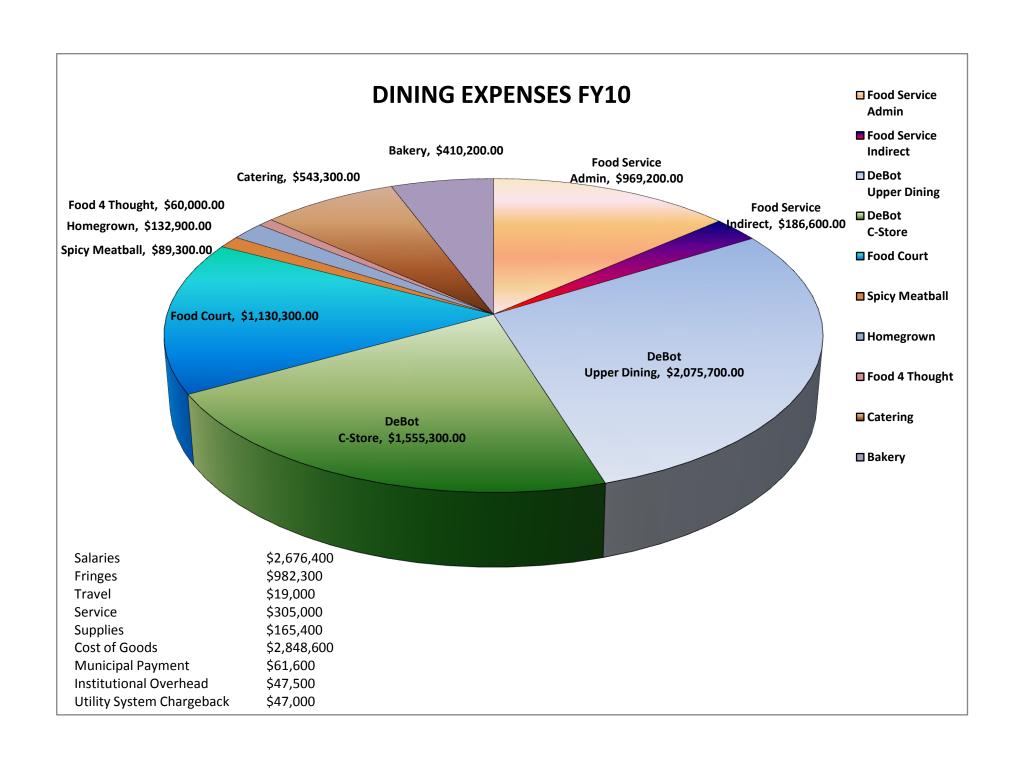

## **University Centers Budget**

| 2009-2010                      |                                 |                                    |                                 |                               |                               |                                    |                             |                               |                              |                               |                                   |
|--------------------------------|---------------------------------|------------------------------------|---------------------------------|-------------------------------|-------------------------------|------------------------------------|-----------------------------|-------------------------------|------------------------------|-------------------------------|-----------------------------------|
| UNIVERSITY CENTER OPERATIONS   | Food Service<br>Admin<br>103500 | Food Service<br>Indirect<br>103502 | DeBot<br>Upper Dining<br>103504 | DeBot<br>C-Store<br>103506    | DUC<br>Food Court<br>103508   | DUC<br>Spicy<br>Meatball<br>103510 | DUC<br>Homegrown<br>103512  | Food for<br>Thought<br>103514 | Catering<br>103516           | Bakery<br>103518              | TOTAL                             |
| REVENUE                        |                                 |                                    |                                 |                               |                               |                                    |                             |                               |                              |                               |                                   |
| Advance Deposits               | \$0                             | \$0                                | \$0                             | \$0                           | \$0                           | \$0                                | \$0                         | \$0                           | \$0                          | \$0                           | \$0                               |
| Internal Sales Credits         | \$0                             | \$0                                | \$0                             | \$0                           | \$0                           | \$0                                | \$0                         | \$0                           | \$0                          | \$0                           | \$0                               |
| Merchandise Sales              | \$0                             | \$0                                | \$8,000                         | \$95,100                      | \$241,700                     | \$0                                | \$116,200                   | \$64,900                      | \$0                          | \$0                           | \$525,900                         |
| Alcoholic Beverage Sales       | \$0                             | \$0                                | \$0                             | \$0                           | \$0                           | \$0                                | \$0                         | \$0                           | \$70,000                     | \$0                           | \$70,000                          |
| Segregated Fees                | \$0                             | \$0                                | \$0                             | \$0                           | \$0                           | \$0                                | \$0                         | \$0                           | \$0                          | \$0                           | \$0                               |
| User Charges                   | \$2,179,200                     | \$0                                | \$1,701,400                     | \$1,550,100                   | \$529,300                     | \$0                                | \$0                         | \$0                           | \$0                          | \$0                           | \$5,960,000                       |
| Room Charges                   | \$0                             | \$0                                | \$0                             | \$0                           | \$0                           | \$0                                | \$0                         | \$0                           | \$0                          | \$0                           | \$0                               |
| Summer Conferences             | \$0                             | \$0                                | \$0                             | \$0                           | \$0                           | \$0                                | \$0                         | * *                           | \$263,800                    | \$0                           | \$263,800                         |
| Cardio                         | \$0                             | \$0                                | \$0                             | \$0                           | \$0                           | \$0                                | \$0                         | \$0                           | \$0                          | \$0                           | \$0                               |
| Meal Plan Transfers            | \$0                             | \$0                                | \$0                             | \$0                           | \$0                           | \$0                                | \$0                         | \$0                           | \$0                          | \$0                           | \$0                               |
| Other Revenue                  | \$65,000                        | \$0                                | \$24,100                        | \$742,000                     | \$120,300                     | \$0                                | \$65,400                    | \$19,600                      | \$325,000                    | \$0                           | \$1,361,400                       |
| Interest Earnings              | \$30,000                        | \$0                                | \$0                             | \$0                           | \$0                           | \$0                                | \$0                         | \$0                           | \$0                          | \$0                           | \$30,000                          |
| TOTAL REVENUE                  | \$2,274,200                     | \$0                                | \$1,733,500                     | \$2,387,200                   | \$891,300                     | \$0                                | \$181,600                   | \$84,500                      | \$658,800                    | \$0                           | \$8,211,100                       |
| EXPENDITURES                   |                                 |                                    |                                 |                               |                               |                                    |                             |                               |                              |                               |                                   |
| SALARIES                       | <b>***</b>                      | <b>#</b> 00 000                    | 0017.000                        | 0440.000                      | <b>#</b> 044.000              | 40                                 | 40                          |                               | 004 400                      | 000.000                       | <b>#4</b> 000 000                 |
| Classified                     | \$223,600                       | \$20,900                           | \$317,200                       | \$110,900                     | \$214,200                     | \$0                                | \$0                         | * *                           | \$91,400                     | \$82,600                      | \$1,060,800                       |
| Unclassified                   | \$91,800                        | \$76,400                           | \$0                             | \$0                           | \$0                           | \$0                                | \$0                         | * *                           | \$0                          | \$0                           | \$168,200                         |
| LTE                            | \$0                             | \$0                                | \$59,900                        | \$0                           | \$14,600                      | \$0                                | \$0                         |                               | \$0                          | \$0                           | \$74,500                          |
| Student TOTAL SALARIES         | \$41,100<br><b>\$356,500</b>    | \$0<br><b>\$97,300</b>             | \$375,000<br><b>\$752,100</b>   | \$227,900<br><b>\$338,800</b> | \$232,400<br><b>\$461,200</b> | \$82,900<br><b>\$82,900</b>        | \$44,700<br><b>\$44,700</b> |                               | \$83,700<br><b>\$175,100</b> | \$143,500<br><b>\$226,100</b> | \$1,257,600<br><b>\$2,561,100</b> |
| Fringe Benefits                | \$190,700                       | \$41,800                           | \$314,800                       | \$106,500                     | \$167,600                     | \$900                              | \$400                       |                               | \$72,500                     | \$80,100                      | \$975,500                         |
| Travel                         | \$15,000                        | \$1,000                            | \$3,000                         | \$100,300                     | \$107,000                     | \$0                                | \$0                         |                               | \$0                          | \$0                           | \$19,000                          |
| Services                       | \$124,000                       | \$1,000                            | \$3,000<br>\$167,400            | \$2,100                       | \$0<br>\$0                    | \$2,500                            | \$2,500                     |                               | \$3,500                      | \$0<br>\$0                    | \$305,000                         |
| Supplies                       | \$126,900                       | \$0                                | \$15,000                        | \$10,000                      | \$0<br>\$0                    | \$3,000                            | \$3,000                     |                               | \$4,500                      | \$0<br>\$0                    | \$165,400                         |
| Utilities - Heat               | \$120,900                       | \$0                                | \$13,000                        | \$0                           | \$0<br>\$0                    | \$0,000                            | \$0,000                     |                               | \$0<br>\$0                   | \$0<br>\$0                    | \$105,400                         |
| Utilities - Electric           | \$0                             | \$0                                | \$0                             | \$0                           | \$0<br>\$0                    | \$0                                | \$0<br>\$0                  |                               | <b>\$</b> 0                  | \$0<br>\$0                    | \$0                               |
| Utilities - Water/Sewer        | \$0<br>\$0                      | \$0                                | \$0<br>\$0                      | \$0                           | \$0<br>\$0                    | \$0<br>\$0                         | \$0<br>\$0                  |                               | \$0<br>\$0                   | \$0<br>\$0                    | \$0                               |
| Utilities-Other                | \$0<br>\$0                      | \$0                                | \$0                             | \$0                           | \$0                           | \$0                                | \$0                         |                               | \$0                          | \$0                           | \$0                               |
| Debt Service                   | \$0<br>\$0                      | \$0                                | \$0<br>\$0                      | \$0                           | \$0<br>\$0                    | \$0<br>\$0                         | \$0<br>\$0                  | * *                           | <b>\$</b> 0                  | \$0<br>\$0                    | \$0                               |
| Cost of Goods Sold             | \$0<br>\$0                      | \$0                                | \$823,400                       | \$1,097,900                   | \$411.700                     | \$0                                | \$82,300                    |                               | \$301,900                    | \$104,000                     | \$2,848,600                       |
| Utility System Chargeback      | \$47,000                        | \$0                                | \$0                             | \$0                           | \$0                           | \$0                                | \$0                         |                               | \$0                          | \$0                           | \$47,000                          |
| Lease Payments                 | \$0                             | \$0                                | \$0<br>\$0                      | \$0                           | \$0<br>\$0                    | \$0<br>\$0                         | \$0<br>\$0                  |                               | \$0<br>\$0                   | \$0<br>\$0                    | \$0                               |
| HEC Payment                    | \$0<br>\$0                      | \$0                                | \$0                             | \$0                           | \$0                           | \$0                                | \$0                         |                               | \$0                          | \$0                           | \$0                               |
| Municipal Payment              | \$61.600                        | \$0                                | \$0                             | \$0                           | \$0                           | \$0                                | \$0                         |                               | \$0                          | \$0                           | \$61,600                          |
| Institutional Overhead Charges | \$47,500                        | \$0                                | \$0<br>\$0                      | \$0                           | \$0<br>\$0                    | \$0                                | \$0<br>\$0                  | * *                           | <b>\$</b> 0                  | \$0<br>\$0                    | \$47,500                          |
| Food Contract Payments         | \$0                             | \$0                                | \$0<br>\$0                      | \$0                           | \$0<br>\$0                    | \$0<br>\$0                         | \$0<br>\$0                  |                               | <b>\$</b> 0                  | \$0<br>\$0                    | ψ <del>4</del> 7,300              |
| Capital                        | \$0                             | \$0                                | \$0                             | \$0                           | \$0                           | \$0                                | \$0                         |                               | \$0                          | \$0                           | \$0                               |
| TOTAL NON-PERSONNEL EXPENSES   | \$612,7 <b>00</b>               | \$42,800                           | \$1,323,600                     | \$1,216,500                   | \$579,300                     | \$6,400                            | \$88,2 <b>00</b>            | \$33,600                      | \$382,400                    | \$184,100                     | \$4,469,600                       |
| TOTAL EXPENSES                 | \$969,200                       | \$140,100                          | \$2,075,700                     | \$1,555,300                   | \$1,040,500                   | \$89,300                           | \$132,900                   |                               | \$557,500                    | \$410,200                     | \$7,030,700                       |
| Transfers "OUT"                | \$1,198,800                     | \$29,800                           | \$0                             | \$0                           | \$0                           | \$0                                | \$0                         | \$2,500                       | \$0                          | \$0                           | \$1,231,100                       |
| Transfers "IN"                 | \$0                             | \$0                                | \$0                             | \$0                           | \$0                           | \$0                                | \$0                         | \$0                           | \$0                          | \$0                           | \$0                               |
| NET CASH GENERATED             | \$106,200                       | (\$169,900)                        | (\$342,200)                     | \$831,900                     | (\$149,200)                   | (\$89,300)                         | \$48,700                    | \$22,000                      | \$101,300                    | (\$410,200)                   | (\$50,700)                        |

| Cost of Goods Sold Utility System Chargeback Municipal Payment Institutional Overhead Charges TOTAL NON-PERSONNEL EXPENSES TOTAL EXPENSES | \$ \$ \$ \$ \$ \$ \$ | 47,000.00<br>61,600.00<br>47,500.00<br>612,700.00<br>969,200.00 | \$<br>\$<br>\$<br>\$<br>\$ | -<br>-<br>-<br>58,500.00<br>186,600.00 | \$ 823,400.00<br>\$ -<br>\$ -<br>\$ -<br>\$ 1,323,600.00<br>\$ 2,075,700.00 |
|-------------------------------------------------------------------------------------------------------------------------------------------|----------------------|-----------------------------------------------------------------|----------------------------|----------------------------------------|-----------------------------------------------------------------------------|
| TOTAL EXPENSES                                                                                                                            | Food Se<br>\$        | erviceAdmin<br>969,200.00                                       | Food Service<br>\$         | ceIndirect<br>186,600.00               | DeBot Upper Dini<br>\$ 2,075,700.00                                         |
| Food Service Permanent Employees<br>Student Salaries                                                                                      | \$<br>\$             | 1,418,800.00<br>1,257,600.00                                    |                            |                                        |                                                                             |
| Fringe Benefits                                                                                                                           | * * * * * * * *      | 982,300.00                                                      |                            |                                        |                                                                             |
| Travel                                                                                                                                    | \$                   | 19,000.00                                                       |                            |                                        |                                                                             |
| Services                                                                                                                                  | \$                   | 305,000.00                                                      |                            |                                        |                                                                             |
| Supplies Cost of Goods Sold                                                                                                               | <b>\$</b>            | 165,400.00<br>2,848,600.00                                      |                            |                                        |                                                                             |
| Utility System Chargeback                                                                                                                 | Φ<br>\$              | 47,000.00                                                       |                            |                                        |                                                                             |
| Municipal Payment                                                                                                                         | \$                   | 61,600.00                                                       |                            |                                        |                                                                             |
| Institutional Overhead Charges                                                                                                            | \$                   | 47,500.00                                                       |                            |                                        |                                                                             |
| TOTAL NON-PERSONNEL EXPENSES TOTAL EXPENSES                                                                                               | }                    |                                                                 |                            |                                        |                                                                             |
|                                                                                                                                           | \$                   | 4,476,400.00                                                    |                            |                                        |                                                                             |
|                                                                                                                                           | \$                   | 7,152,800.00                                                    |                            |                                        |                                                                             |

 DeBotC-Store
 Food Court
 Spicy Meatball
 Homegrown
 Food 4 Though

 \$ 1,555,300.00
 \$ 1,130,300.00
 \$ 89,300.00
 \$ 132,900.00
 \$ 60,000.00

| Food ServiceIndirec | t | <b>DUCSpicy Meath</b> | oall | TO   | TAL          |
|---------------------|---|-----------------------|------|------|--------------|
| \$                  | - | \$                    | -    | \$ 5 | 5,960,000.00 |
| \$                  | - | \$                    | -    | \$ ^ | 1,361,400.00 |
| \$                  | - | \$                    | -    | \$   | 30,000.00    |
| \$                  | - | \$                    | -    | \$   | 525,900.00   |
| \$                  | - | \$                    | -    | \$   | 263,800.00   |
| \$                  | - | \$                    | -    | \$   | 70,000.00    |
| \$                  | - | \$                    | -    | \$   | -            |
| \$                  | - | \$                    | -    | \$   | -            |
| \$                  | - | \$                    | -    | \$   | -            |
| \$                  | - | \$                    | -    | \$   | -            |
| \$                  | - | \$                    | -    | \$   | -            |
| \$                  | - | \$                    | -    | \$   | -            |

| Catering       |            | Bakery   |            | TOTAL           |
|----------------|------------|----------|------------|-----------------|
| \$             | 163,700.00 | \$       | 226,100.00 | \$ 2,676,400.00 |
| \$             | 69,700.00  | \$       | 80,100.00  | \$ 982,300.00   |
| \$             | -          | \$       | -          | \$ 19,000.00    |
| \$             | 3,500.00   | \$       | -          | \$ 305,000.00   |
| \$             | 4,500.00   | \$       | -          | \$ 165,400.00   |
| \$             | 301,900.00 | \$       | 104,000.00 | \$ 2,848,600.00 |
| \$             | -          | \$       | -          | \$ 47,000.00    |
| \$             | _          | \$       | _          | \$ 61,600.00    |
| \$<br>\$       | _          | \$       | _          | \$ 47,500.00    |
| \$             | _          | \$       | _          | \$ -            |
| \$<br>\$       | _          | \$       | _          | \$ -            |
| \$             | _          | \$       | _          | \$ -            |
| \$<br>\$<br>\$ | _          | \$       | _          | \$ -            |
| \$             | _          | \$       | _          | \$ -            |
| \$             | _          | \$       |            | \$ -            |
| Ψ<br>C         | _          | \$<br>\$ | _          | \$ -            |
| \$<br>\$       | -          | φ<br>\$  | -          | \$ -            |
| Φ              | -          |          | -          |                 |
| \$             | -          | \$       | -          | \$ -            |
| \$             | 80,000.00  | \$       | 82,600.00  | \$ 1,161,300.00 |
| \$             | -          | \$       | -          | \$ 183,000.00   |
| \$             | -          | \$       | -          | \$ 74,500.00    |
| \$             | 83,700.00  | \$       | 143,500.00 | \$ 1,257,600.00 |
| \$             | 707,000.00 | \$       | 636,300.00 | \$ 9,829,200.00 |
|                |            |          |            |                 |