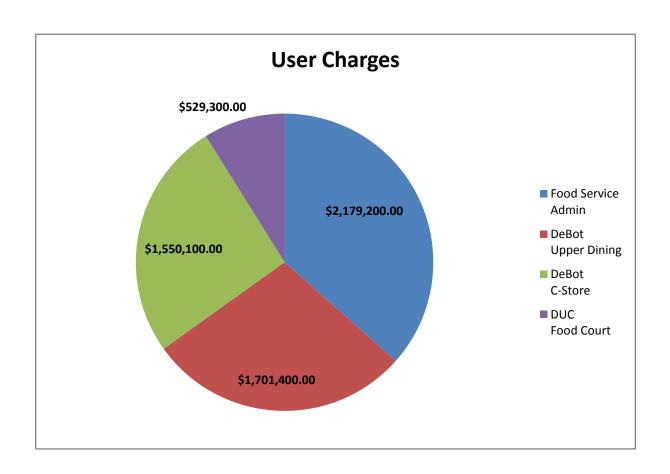

## **University Centers Budget**

3/9/2009 Page 2

|                                | d Cost of Good Se          |                        |                      |                 |                                 |          |                |
|--------------------------------|----------------------------|------------------------|----------------------|-----------------|---------------------------------|----------|----------------|
| the 40% is an in food costs    | estimate of food           | costs for the ye       | ar (this in          | clu             | des the though                  | nt of a  | a 9% increase  |
| III 1000 COSIS                 | Tor trie year)             |                        |                      |                 |                                 |          |                |
| From this am                   | ount , 3,405,600.,         | we percentaged         | the rever            | nue             | for each opera                  | ation    | against        |
| totall revenue                 | e to get the follow        |                        | : <b>:</b>           |                 |                                 |          |                |
|                                |                            | Debot Upper<br>C-Store |                      |                 |                                 |          |                |
|                                |                            | Food Court             |                      |                 |                                 |          |                |
|                                |                            | Spicy Meatball         |                      |                 |                                 |          |                |
|                                | 3%                         | Homegrown              |                      |                 |                                 |          |                |
|                                |                            | Food for Thoug         | ght                  |                 |                                 |          |                |
|                                |                            | Catering<br>Bakery     |                      |                 |                                 |          |                |
|                                | 100%                       |                        |                      |                 |                                 |          |                |
|                                | We multiplied 3,4          | 05.600 times the       | percenta             | ges             | to get COGS                     | for ea   | ach operation. |
| Dragant plan r                 | oto.                       | Ф.                     | 1.016.00             | Do              | r Dlan                          |          |                |
| Present plan r<br>12% Increase | ate:                       | \$                     | 1,016.00<br>1,137.92 |                 |                                 |          |                |
|                                | on Fall 2008 and           | T                      | 1,107.02             |                 | i i idii                        |          |                |
|                                |                            | Patrons                |                      | Со              | st Per Plan                     |          |                |
| Fall 2008                      |                            | \$                     | 3,123.00             |                 | 1137.92                         |          | 3,553,724.16   |
| Spring 2009                    | Total Board Barrer         | \$                     | 2,918.00             |                 | 1137.92                         | \$<br>\$ | 3,320,450.56   |
|                                | Total Board Reven          | ue (Oser Charges       | · I                  |                 |                                 | Ş        | 6,874,174.72   |
| Meal Portion                   | (Board Bill) is appr       | oximately 55% o        | f total use          | r ch            | arges.                          |          |                |
| 55% of                         | \$ 6,874,174.72            | =                      |                      |                 | 3,780,796.10                    |          |                |
|                                | <u> </u>                   | % of Meal Usage        | <u> </u>             |                 |                                 |          |                |
|                                | DeBot Dining               | 45%                    |                      | \$              | 1,701,358.24                    |          |                |
|                                | DeBot C-Store              | 41%                    |                      | \$              | 1,550,126.40                    |          |                |
|                                | DUC Food Court             | 14%                    |                      | \$              | 529,311.45                      |          |                |
|                                |                            | Subtotal               |                      | \$              | 3,780,796.09                    |          |                |
|                                | Food Service Adm           |                        |                      | \$              | 2,130,994.16                    |          |                |
|                                |                            | TOTAL                  |                      |                 | 5,911,790.25                    |          |                |
|                                | usage is approxima         | itely 14% of total     | user char            | _               |                                 |          |                |
| 14% of                         | \$ 6,874,174.72            | =                      |                      | \$              | 962,384.46                      |          |                |
|                                | Do Dot Dining              | % of Food Dollar       |                      | <b>.</b>        | 24.050.64                       |          |                |
|                                | DeBot Dining DeBot C-Store | 2.50%<br>77.10%        |                      | <u>\$</u>       | 24,059.61                       |          |                |
|                                | DUC Food Court             | 12.50%                 |                      | _               | 741,998.42<br><b>120,298.06</b> |          |                |
|                                | Food For Thought           | 1.10%                  |                      | <b>\$</b><br>\$ | 10,586.23                       |          |                |
|                                | Home Grown Café            |                        |                      | \$              | 65,442.14                       |          |                |
|                                | Tionic Grown Garc          | 0.0070                 |                      | \$              | 962,384.46                      |          |                |
|                                |                            |                        |                      | 7               | 22,004,40                       |          |                |
|                                | Total Board                |                        |                      | \$              | 5,911,790.25                    |          |                |
| '                              | Total Food Dollar          |                        |                      | \$              | 962,384.46                      |          |                |
|                                | (O - ( '                   |                        |                      |                 | 6,874,174.71                    | 1 ()     |                |
|                                | (Catering, \$325,00        | U is also included     | i in total or        | 1 AC            | cumulative Bud                  | iget)    |                |
| Food Cost are                  | estimated at 35%           | of total Food Re       | venue                |                 | (\$8,138,974.72                 | 1        |                |
| 35% of                         | \$ 8,138,974.72            | =                      |                      | -               | 2,848,641.15                    | <u> </u> |                |
|                                | Less Bakery Food           |                        |                      | \$              | 104,000.00                      |          |                |
|                                | •                          | Balance                | ?                    | \$              | 2,744,641.15                    |          |                |
|                                |                            | Estimated % / Re       |                      |                 |                                 |          |                |
|                                | DeBot Dining               | 30%                    |                      | \$              | 823,392.35                      |          |                |
|                                | DeBot C-Store              | 40%                    |                      | \$              | 1,097,856.46                    |          |                |
|                                | DUC Food Court             | 15%                    |                      | \$              | 411,696.17                      |          |                |
|                                | Food For Thought           | 1%                     |                      | \$              | 27,446.41                       |          |                |
|                                | Home Grown Café            | 3%                     |                      | \$              | 82,339.23                       |          |                |
|                                | Catering.                  | 11%                    |                      | \$              | 301,910.53                      |          |                |
|                                |                            | Total                  |                      | \$              | 2,744,641.15                    |          |                |
|                                |                            | Plus Bakery            |                      | \$              | 104,000.00                      |          |                |
|                                |                            | Total Food Costs       | 5                    | \$              | 2,848,641.15                    |          |                |