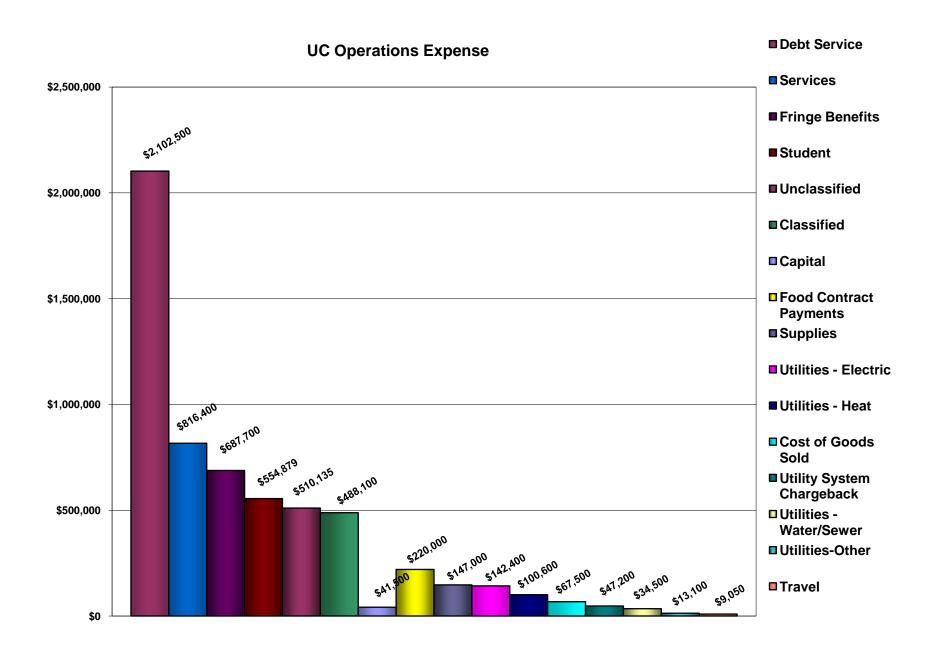

| 2009 - 2010                    |                 |            |                      |                    |                    |                |                |                       |                                      |                        |                      |                         |             |
|--------------------------------|-----------------|------------|----------------------|--------------------|--------------------|----------------|----------------|-----------------------|--------------------------------------|------------------------|----------------------|-------------------------|-------------|
| UNIVERSITY CENTER OPERATIONS   | UC<br>Custodial | Haircraft  | Dining<br>Transition | Centers<br>Grounds | Union<br>Fees      |                | ppies + More   | Vending<br>Operations | Centers Stud<br>Employ &<br>Training | Centers<br>Maintenance | Basement<br>Brewhaus | Info & Ticket<br>Center | UC<br>Promo |
| REVENUE                        | 103111          | 103113     | 103115               | 103126             | 103128             | 103131         | 103134         | 103138                | 103139                               | 103146                 | 103149               | 103152                  | 103153      |
| Advance Deposits               | \$0             | \$0        | \$0                  | \$0                | \$0                | \$0            | \$0            | \$0                   | \$0                                  | \$0                    | \$0                  | \$0                     | \$0         |
| Internal Sales Credits         | \$0<br>\$0      | \$0<br>\$0 | \$0<br>\$0           | \$0                | \$0<br>\$0         | \$0<br>\$0     | \$0<br>\$0     | \$0                   | \$0<br>\$0                           | \$0<br>\$0             | \$0<br>\$0           | \$0<br>\$0              | \$0         |
| Merchandise Sales              | \$0<br>\$0      | \$500      | \$0                  | \$0                | \$0<br>\$0         | \$0<br>\$0     | \$0            | \$0                   | \$0                                  | \$0<br>\$0             | \$155,000            | \$0<br>\$0              | \$3,000     |
| Alcoholic Beverage Sales       | \$0             | \$0        | \$0                  | \$0                | \$0                | \$0            | \$0            | \$0                   | \$0                                  | \$0                    | \$0                  | \$0                     | \$0         |
| Segregated Fees                | \$0             | \$0        | \$0                  | \$0                | \$4,032,800        | \$0            | \$0            | \$0                   | \$0                                  | \$0                    | \$0                  | \$0                     | \$0         |
| User Charges                   | \$0             | \$0        | \$0                  | \$0                | \$0                | \$0            | \$0            | \$0                   | \$0                                  | \$0                    | \$0                  | \$0                     | \$0         |
| Room Charges                   | \$0             | \$0        | \$0                  | \$0                | \$0                | \$0            | \$0            | \$0                   | \$0                                  | \$0                    | \$0                  | \$0                     | \$0         |
| Conferences                    | \$0             | \$0        | \$0                  | \$0                | \$0                | \$0            | \$0            | \$0                   | \$0                                  | \$0                    | \$0                  | \$0                     | \$0         |
| Cardio                         | \$0             | \$0        | \$0                  | \$0                | \$0                | \$0            | \$0            | \$0                   | \$0                                  | \$0                    | \$0                  | \$0                     | \$0         |
| Meal Plan Transfers            | \$0             | \$0        | \$0                  | \$0                | \$0                | \$0            | \$0            | \$0                   | \$0                                  | \$0                    | \$0                  | \$0                     | \$0         |
| Other Revenue                  | \$0             | \$5,800    | \$0                  | \$0                | \$0                | \$15,500       | \$6,000        | \$45,000              | \$0                                  | \$0                    | \$800                | \$57,900                | \$0         |
| Interest Earnings              | \$0             | \$0        | \$0                  | \$0                | \$0                | \$0            | \$0            | \$0                   | \$0                                  | \$0                    | \$0                  | \$0                     | \$0         |
| TOTAL REVENUE                  | \$0             | \$6,300    | \$0                  | \$0                | \$4,032,800        | \$15,500       | \$6,000        | \$45,000              | \$0                                  | \$0                    | \$155,800            | \$57,900                | \$3,000     |
| EXPENDITURES                   | •               | 40,000     | ***                  | -                  | <b>↓</b> 1,002,000 | <b>4.0,000</b> | <b>4</b> 0,000 | <b>V.0,000</b>        |                                      | •                      | <b>4.00,000</b>      | <b>40.,000</b>          | 40,000      |
| SALARIES                       |                 |            |                      |                    |                    |                |                |                       |                                      |                        |                      |                         |             |
| Classified                     | \$258,500       | \$0        | \$0                  | \$0                | \$0                | \$0            | \$0            | \$0                   | \$0                                  | \$47,000               | \$0                  | \$40,600                | \$0         |
| Unclassified                   | \$0             | \$0        | \$0                  | \$0                | \$0                | \$0            | \$0            | \$0                   | \$0                                  | \$0                    | \$23,000             | \$0                     | \$0         |
| LTE                            | \$14,100        | \$0        | \$0                  | \$0                | \$0                | \$0            | \$0            | \$0                   | \$0                                  | \$0                    | \$0                  | \$0                     | \$0         |
| Student                        | \$49,900        | \$0        | \$0                  | \$0                | \$0                | \$0            | \$28,500       | \$0                   | \$16,100                             | \$0                    | \$69,000             | \$41,800                | \$29,600    |
| TOTAL SALARIES                 | \$322,500       | \$0        | \$0                  | \$0                | \$0                | \$0            | \$28,500       | \$0                   | \$16,100                             | \$47,000               | \$92,000             | \$82,400                | \$29,600    |
| Fringe Benefits                | \$266,200       | \$0        | \$0                  | \$0                | \$0                | \$0            | \$100          | \$0                   | \$100                                | \$0                    | \$12,200             | \$29,900                | \$300       |
| Travel                         | \$300           | \$0        | \$0                  | \$0                | \$0                | \$0            | \$0            | \$0                   | \$300                                | \$0                    | \$0                  | \$0                     | \$0         |
| Services                       | \$4,400         | \$300      | \$0                  | \$8,000            | \$0                | \$0            | \$5,200        | \$0                   | \$4,200                              | \$31,400               | \$9,300              | \$11,000                | \$14,500    |
| Supplies                       | \$14,000        | \$200      | \$0                  | \$0                | \$0                | \$0            | \$7,400        | \$0                   | \$3,200                              | \$0                    | \$3,300              | \$8,700                 | \$6,200     |
| Utilities - Heat               | \$0             | \$0        | \$0                  | \$0                | \$0                | \$0            | \$0            | \$0                   | \$0                                  | \$30,600               | \$0                  | \$0                     | \$0         |
| Utilities - Electric           | \$0             | \$0        | \$0                  | \$0                | \$0                | \$0            | \$0            | \$0                   | \$0                                  | \$5,000                | \$0                  | \$0                     | \$0         |
| Utilities - Water/Sewer        | \$0             | \$0        | \$0                  | \$0                | \$0                | \$0            | \$0            | \$0                   | \$0                                  | \$0                    | \$0                  | \$0                     | \$0         |
| Utilities-Other                | \$0             | \$0        | \$0                  | \$0                | \$0                | \$0            | \$0            | \$0                   | \$0                                  | \$0                    | \$0                  | \$0                     | \$0         |
| Debt Service                   | \$0             | \$0        | \$0                  | \$0                | \$0                | \$0            | \$0            | \$0                   | \$0                                  | \$0                    | \$0                  | \$0                     | \$0         |
| Cost of Goods Sold             | \$0             | \$0        | \$0                  | \$0                | \$0                | \$0            | \$0            | \$0                   | \$0                                  | \$0                    | \$65,000             | \$0                     | \$0         |
| Utility System Chargeback      | \$0             | \$0        | \$0                  | \$0                | \$0                | \$0            | \$0            | \$0                   | \$0                                  | \$0                    | \$0                  | \$0                     | \$0         |
| Lease Payments                 | \$0             | \$0        | \$0                  | \$0                | \$0                | \$0            | \$0            | \$0                   | \$0                                  | \$0                    | \$0                  | \$0                     | \$0         |
| HEC Payment                    | \$0             | \$0        | \$0                  | \$0                | \$0                | \$0            | \$0            | \$0                   | \$0                                  | \$0                    | \$0                  | \$0                     | \$0         |
| Municipal Payment              | \$0             | \$0        | \$0                  | \$0                | \$0                | \$0            | \$0            | \$0                   | \$0                                  | \$0                    | \$0                  | \$0                     | \$0         |
| Institutional Overhead Charges | \$0             | \$0        | \$0                  | \$0                | \$0                | \$0            | \$0            | \$0                   | \$0                                  | \$0                    | \$0                  | \$0                     | \$0         |
| Food Contract Payments         | \$0             | \$0        | \$0                  | \$0                | \$0                | \$0            | \$0            | \$0                   | \$0                                  | \$0                    | \$0                  | \$0                     | \$0         |
| Capital                        | \$0             | \$0        | \$0                  | \$0                | \$0                | \$0            | \$0            | \$0                   | \$0                                  | \$0                    | \$0                  | \$0                     | \$0         |
| TOTAL NON-PERSONNEL EXPENSES   | \$284,900       | \$500      | \$0                  | \$8,000            | \$0                | \$0            | \$12,700       | \$0                   | \$7,800                              | \$67,000               | \$89,800             | \$49,600                | \$21,000    |
| TOTAL EXPENSES                 | \$607,400       | \$500      | \$0                  | \$8,000            | \$0                | \$0            | \$41,200       | \$0                   | \$23,900                             | \$114,000              | \$181,800            | \$132,000               | \$50,600    |
| Transfers "OUT"                | \$0             | \$0        | \$0                  | \$0                | \$7,000            | \$0            | \$600          | \$0                   | \$0                                  | \$0                    | \$13,300             | \$0                     | \$0         |
| Transfers "IN"                 | \$0             | \$0        | \$0                  | \$0                | \$0                | \$0            | \$12,000       | \$0                   | \$0                                  | \$0                    | \$0                  | \$9,200                 | \$2,500     |
| NET CASH GENERATED             | (\$607,400)     | \$5,800    | \$0                  | (\$8,000)          | \$4,025,800        | \$15,500       | (\$23,800)     | \$45,000              | (\$23,900)                           | (\$114,000)            | (\$39,300)           | (\$64,900)              | (\$45,100)  |

| UNIVERSITY CENTER OPERATIONS   | Student      | Program                                 | UC Overhead   | DeBot     | DeBot       | UC Indirect | Usher      | Center-            | Campus    | Point      | Volunteer | Stu Health  | Centers                                 |
|--------------------------------|--------------|-----------------------------------------|---------------|-----------|-------------|-------------|------------|--------------------|-----------|------------|-----------|-------------|-----------------------------------------|
| UNIVERSITY CENTER OPERATIONS   | Involvement  | Services<br>103158                      | / Admin       | Program   | Operations  | Support     | Service    | tainment<br>103172 | Events    | Cash       | Programs  | Promotions  | Res                                     |
| REVENUE                        | 103154       | 103158                                  | 103159        | 103162    | 103164      | 103167      | 103168     | 103172             | 103193    | 103203     | 103206    | 103302      | 103312                                  |
| Advance Deposits               | \$0          | \$0                                     | \$0           | \$0       | \$0         | \$0         | \$0        | \$0                | \$0       | \$0        | \$0       | \$0         | \$0                                     |
| Internal Sales Credits         |              | \$50,000                                | \$0           | \$0       | \$0         | \$0         | \$0        | \$0                | \$0       | \$0        | \$0       | \$0         | \$0                                     |
| Merchandise Sales              | * *          | \$0                                     | \$0           | \$0       | \$0         | \$0         | \$0        | \$0                | \$0       | \$0        | \$0       | \$0         | \$0                                     |
| Alcoholic Beverage Sales       | * *          | \$0                                     | \$0           | \$0       | \$0         | \$0         | \$0        | \$0                | \$0       | \$0        | \$0       | \$0         | \$0                                     |
| Segregated Fees                |              | \$0                                     | \$0           | \$0       | \$0         | \$0         | \$0        | \$0                | \$0       | \$0        | \$0       | \$0         | \$0                                     |
| User Charges                   |              | \$0                                     | \$0           | \$0       | \$0         | \$0         | \$0        | \$0                | \$0       | \$0        | \$0       | \$9,000     | \$6,000                                 |
| Room Charges                   |              | \$0                                     | \$0           | \$0       | \$0         | \$0         | \$0        | \$0                | \$0       | \$0        | \$0       | \$0         | \$6,000                                 |
| Conferences                    |              | \$0                                     | \$0           | \$0       | \$0         | \$0         | \$0        | \$0                | \$0       | \$0        | \$0       | \$0         | \$0                                     |
| Cardio                         |              | \$0                                     | \$0           | \$0       | \$0         | \$0         | \$0        | \$0                | \$0       | \$0        | \$0       | \$0         | \$0                                     |
| Meal Plan Transfers            |              | \$0                                     | \$0           | \$0       | \$0         | \$0         | \$0        | \$0                | \$0       | \$0        | \$0       | \$0         | \$0                                     |
| Other Revenue                  | · ·          | \$12,500                                | \$0           | \$0       | \$0         | \$0         | \$1,500    | \$0                | \$100,000 | \$220,000  | \$0       | \$0         | \$0                                     |
| Interest Earnings              |              | \$0                                     | \$0           | \$0       | \$0         | \$0         | \$0        | \$0                | \$0       | \$0        | \$0       | \$0         | \$0                                     |
| TOTAL REVENUE                  | \$25,200     | \$62,500                                | \$0           | \$0       | \$0         | \$0         | \$1,500    | \$0                | \$100,000 | \$220,000  | 0         | \$9,000     | \$12,000                                |
| EXPENDITURES                   | , , , , ,    | , , , , , , , , , , , , , , , , , , , , |               |           |             |             |            |                    | ,,        | , ,,,,,,,  |           | V-7,        | , ,,,,,,,,,,,,,,,,,,,,,,,,,,,,,,,,,,,,, |
| SALARIES                       |              |                                         |               |           |             |             |            |                    |           |            |           |             |                                         |
| Classified                     | \$22,300     | \$0                                     | \$68,000      | \$0       | \$0         | \$0         | \$0        | \$0                | \$0       | \$0        | \$0       | \$0         | \$51,700                                |
| Unclassified                   | \$64,100     | \$20,235                                | \$250,500     | \$0       | \$0         | \$20,600    | \$0        | \$0                | \$0       | \$0        | \$20,900  | \$58,800    | \$0                                     |
| LTE                            | \$0          | \$0                                     | \$0           | \$0       | \$0         | \$0         | \$0        | \$0                | \$0       | \$0        | \$0       | \$0         | \$0                                     |
| Student                        |              | \$41,779                                | \$16,100      | \$0       | \$0         | \$0         | \$11,500   | \$54,700           | \$0       | \$0        | \$23,600  | \$19,300    | \$39,900                                |
| TOTAL SALARIES                 | \$126,700 \$ | 62,014                                  | \$334,600     | \$0       | \$0         | \$20,600    | \$11,500   | \$54,700           | \$0       | \$0        | 44,500    | \$78,100    | \$91,600                                |
| Fringe Benefits                | \$66,300     | \$9,700                                 | \$170,600     | \$0       | \$0         | \$4,800     | \$0        | \$100              | \$0       | \$0        | \$9,800   | \$36,200    | \$42,500                                |
| Trave                          | \$600        | \$450                                   | \$1,200       | \$0       | \$0         | \$0         | \$0        | \$200              | \$0       | \$0        | \$800     | \$700       | \$1,000                                 |
| Services                       | \$40,800     | \$2,900                                 | \$67,000      | \$3,000   | \$168,600   | \$0         | \$800      | \$154,000          | \$100,000 | \$32,900   | \$4,600   | \$4,200     | \$900                                   |
| Supplies                       | \$11,800     | \$6,600                                 | \$55,000      | \$0       | \$10,000    | \$0         | \$400      | \$0                | \$0       | \$1,000    | \$1,200   | \$500       | \$0                                     |
| Utilities - Hea                | \$0          | \$0                                     | \$35,000      | \$0       | \$23,000    | \$0         | \$0        | \$0                | \$0       | \$0        | \$0       | \$0         | \$0                                     |
| Utilities - Electric           | \$0          | \$0                                     | \$49,000      | \$0       | \$75,000    | \$0         | \$0        | \$0                | \$0       | \$0        | \$0       | \$0         | \$0                                     |
| Utilities - Water/Sewer        | \$0          | \$0                                     | \$14,000      | \$0       | \$18,000    | \$0         | \$0        | \$0                | \$0       | \$0        | \$0       | \$0         | \$0                                     |
| Utilities-Other                | \$0          | \$0                                     | \$0           | \$0       | \$12,500    | \$0         | \$0        | \$0                | \$0       | \$0        | \$0       | \$0         | \$0                                     |
| Debt Service                   | \$0          | \$0                                     | \$1,943,900   | \$0       | \$158,600   | \$0         | \$0        | \$0                | \$0       | \$0        | \$0       | \$0         | \$0                                     |
| Cost of Goods Solo             | \$0          | \$0                                     | \$0           | \$0       | \$0         | \$0         | \$0        | \$0                | \$0       | \$0        | \$0       | \$0         | \$0                                     |
| Utility System Chargeback      | \$0          | \$0                                     | \$47,200      | \$0       | \$0         | \$0         | \$0        | \$0                | \$0       | \$0        | \$0       | \$0         | \$0                                     |
| Lease Payments                 | \$0          | \$0                                     | \$0           | \$0       | \$0         | \$0         | \$0        | \$0                | \$0       | \$0        | \$0       | \$0         | \$0                                     |
| HEC Payment                    | \$0          | \$0                                     | \$0           | \$0       | \$0         | \$0         | \$0        | \$0                | \$0       | \$0        | \$0       | \$0         | \$0                                     |
| Municipal Payment              |              | \$0                                     | \$0           | \$0       | \$0         | \$0         | \$0        | \$0                | \$0       | \$0        | \$0       | \$0         | \$0                                     |
| Institutional Overhead Charges | \$0          | \$0                                     | \$0           | \$0       | \$0         | \$0         | \$0        | \$0                | \$0       | \$0        | \$0       | \$0         | \$0                                     |
| Food Contract Payments         |              | \$0                                     | \$0           | \$0       | \$0         | \$0         | \$0        | \$0                | \$0       | \$220,000  | \$0       | \$0         | \$0                                     |
| Capita                         | \$0          | \$18,000                                | \$17,500      | \$0       | \$0         | \$0         | \$0        | \$0                | \$0       | \$0        | \$0       | \$0         | \$0                                     |
| TOTAL NON-PERSONNEL EXPENSES   | + -,         | \$37,650                                | \$2,400,400   | \$3,000   | \$465,700   | \$4,800     | \$1,200    | \$154,300          | \$100,000 | \$253,900  | 16,400    | \$41,600    | \$44,400                                |
| TOTAL EXPENSES                 | \$246,200    | \$99,664                                | \$2,735,000   | \$3,000   | \$465,700   | \$25,400    | \$12,700   | \$209,000          | \$100,000 | \$253,900  | 60,900    | \$119,700   | \$136,000                               |
| Transfers "OUT"                | \$0          | \$0                                     | \$93,000      | \$0       | \$176,300   | \$0         | \$0        | \$0                | \$0       | \$0        | \$0       | \$0         | \$0                                     |
| Transfers "IN"                 | \$7,500      | \$0                                     | \$1,255,500   | \$0       | \$0         | \$0         | \$0        | \$138,000          | \$0       | \$0        | \$7,500   | \$20,000    | \$0                                     |
|                                |              |                                         | Ţ.,,          | 7.        |             | Ţ.          | **         | Ţ, <b>-</b>        | •         | 70         | 7.,500    | <del></del> | ***                                     |
| NET CASH GENERATED             | (\$213,500)  | (\$37,164)                              | (\$1,572,500) | (\$3,000) | (\$642,000) | (\$25,400)  | (\$11,200) | (\$71,000)         | \$0       | (\$33,900) | (53,400)  | (\$90,700)  | (\$124,000)                             |