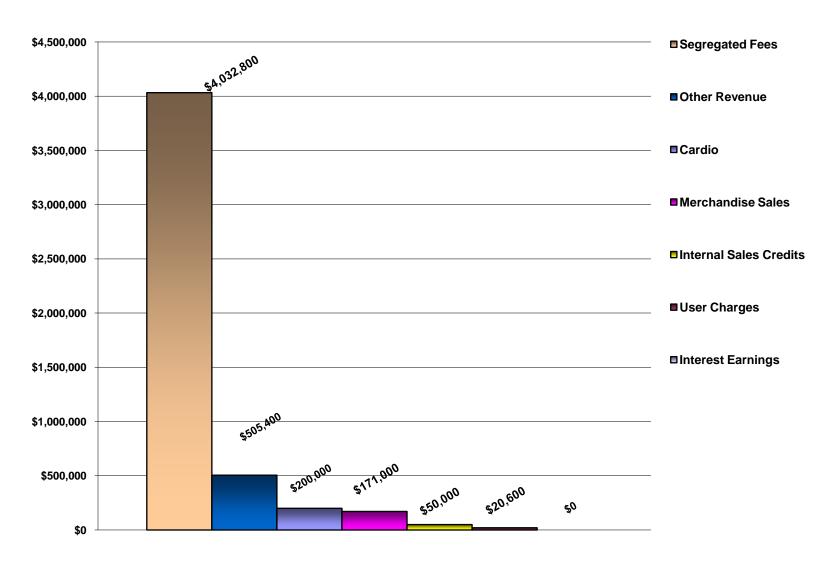

| 2009 - 2010                    |                 |            |                      |                    |                    |                |                |                       |                                      |                        |                      |                         |             |
|--------------------------------|-----------------|------------|----------------------|--------------------|--------------------|----------------|----------------|-----------------------|--------------------------------------|------------------------|----------------------|-------------------------|-------------|
| UNIVERSITY CENTER OPERATIONS   | UC<br>Custodial | Haircraft  | Dining<br>Transition | Centers<br>Grounds | Union<br>Fees      |                | ppies + More   | Vending<br>Operations | Centers Stud<br>Employ &<br>Training | Centers<br>Maintenance | Basement<br>Brewhaus | Info & Ticket<br>Center | UC<br>Promo |
| REVENUE                        | 103111          | 103113     | 103115               | 103126             | 103128             | 103131         | 103134         | 103138                | 103139                               | 103146                 | 103149               | 103152                  | 103153      |
| Advance Deposits               | \$0             | \$0        | \$0                  | \$0                | \$0                | \$0            | \$0            | \$0                   | \$0                                  | \$0                    | \$0                  | \$0                     | \$0         |
| Internal Sales Credits         | \$0<br>\$0      | \$0<br>\$0 | \$0<br>\$0           | \$0                | \$0<br>\$0         | \$0<br>\$0     | \$0<br>\$0     | \$0                   | \$0<br>\$0                           | \$0<br>\$0             | \$0<br>\$0           | \$0<br>\$0              | \$0         |
| Merchandise Sales              | \$0<br>\$0      | \$500      | \$0                  | \$0                | \$0<br>\$0         | \$0<br>\$0     | \$0            | \$0                   | \$0                                  | \$0<br>\$0             | \$155,000            | \$0<br>\$0              | \$3,000     |
| Alcoholic Beverage Sales       | \$0             | \$0        | \$0                  | \$0                | \$0                | \$0            | \$0            | \$0                   | \$0                                  | \$0                    | \$0                  | \$0                     | \$0         |
| Segregated Fees                | \$0             | \$0        | \$0                  | \$0                | \$4,032,800        | \$0            | \$0            | \$0                   | \$0                                  | \$0                    | \$0                  | \$0                     | \$0         |
| User Charges                   | \$0             | \$0        | \$0                  | \$0                | \$0                | \$0            | \$0            | \$0                   | \$0                                  | \$0                    | \$0                  | \$0                     | \$0         |
| Room Charges                   | \$0             | \$0        | \$0                  | \$0                | \$0                | \$0            | \$0            | \$0                   | \$0                                  | \$0                    | \$0                  | \$0                     | \$0         |
| Conferences                    | \$0             | \$0        | \$0                  | \$0                | \$0                | \$0            | \$0            | \$0                   | \$0                                  | \$0                    | \$0                  | \$0                     | \$0         |
| Cardio                         | \$0             | \$0        | \$0                  | \$0                | \$0                | \$0            | \$0            | \$0                   | \$0                                  | \$0                    | \$0                  | \$0                     | \$0         |
| Meal Plan Transfers            | \$0             | \$0        | \$0                  | \$0                | \$0                | \$0            | \$0            | \$0                   | \$0                                  | \$0                    | \$0                  | \$0                     | \$0         |
| Other Revenue                  | \$0             | \$5,800    | \$0                  | \$0                | \$0                | \$15,500       | \$6,000        | \$45,000              | \$0                                  | \$0                    | \$800                | \$57,900                | \$0         |
| Interest Earnings              | \$0             | \$0        | \$0                  | \$0                | \$0                | \$0            | \$0            | \$0                   | \$0                                  | \$0                    | \$0                  | \$0                     | \$0         |
| TOTAL REVENUE                  | \$0             | \$6,300    | \$0                  | \$0                | \$4,032,800        | \$15,500       | \$6,000        | \$45,000              | \$0                                  | \$0                    | \$155,800            | \$57,900                | \$3,000     |
| EXPENDITURES                   | •               | 40,000     | ***                  | -                  | <b>↓</b> 1,002,000 | <b>4.0,000</b> | <b>4</b> 0,000 | <b>V.0,000</b>        |                                      | •                      | <b>4.00,000</b>      | <b>40.,000</b>          | 40,000      |
| SALARIES                       |                 |            |                      |                    |                    |                |                |                       |                                      |                        |                      |                         |             |
| Classified                     | \$258,500       | \$0        | \$0                  | \$0                | \$0                | \$0            | \$0            | \$0                   | \$0                                  | \$47,000               | \$0                  | \$40,600                | \$0         |
| Unclassified                   | \$0             | \$0        | \$0                  | \$0                | \$0                | \$0            | \$0            | \$0                   | \$0                                  | \$0                    | \$23,000             | \$0                     | \$0         |
| LTE                            | \$14,100        | \$0        | \$0                  | \$0                | \$0                | \$0            | \$0            | \$0                   | \$0                                  | \$0                    | \$0                  | \$0                     | \$0         |
| Student                        | \$49,900        | \$0        | \$0                  | \$0                | \$0                | \$0            | \$28,500       | \$0                   | \$16,100                             | \$0                    | \$69,000             | \$41,800                | \$29,600    |
| TOTAL SALARIES                 | \$322,500       | \$0        | \$0                  | \$0                | \$0                | \$0            | \$28,500       | \$0                   | \$16,100                             | \$47,000               | \$92,000             | \$82,400                | \$29,600    |
| Fringe Benefits                | \$266,200       | \$0        | \$0                  | \$0                | \$0                | \$0            | \$100          | \$0                   | \$100                                | \$0                    | \$12,200             | \$29,900                | \$300       |
| Travel                         | \$300           | \$0        | \$0                  | \$0                | \$0                | \$0            | \$0            | \$0                   | \$300                                | \$0                    | \$0                  | \$0                     | \$0         |
| Services                       | \$4,400         | \$300      | \$0                  | \$8,000            | \$0                | \$0            | \$5,200        | \$0                   | \$4,200                              | \$31,400               | \$9,300              | \$11,000                | \$14,500    |
| Supplies                       | \$14,000        | \$200      | \$0                  | \$0                | \$0                | \$0            | \$7,400        | \$0                   | \$3,200                              | \$0                    | \$3,300              | \$8,700                 | \$6,200     |
| Utilities - Heat               | \$0             | \$0        | \$0                  | \$0                | \$0                | \$0            | \$0            | \$0                   | \$0                                  | \$30,600               | \$0                  | \$0                     | \$0         |
| Utilities - Electric           | \$0             | \$0        | \$0                  | \$0                | \$0                | \$0            | \$0            | \$0                   | \$0                                  | \$5,000                | \$0                  | \$0                     | \$0         |
| Utilities - Water/Sewer        | \$0             | \$0        | \$0                  | \$0                | \$0                | \$0            | \$0            | \$0                   | \$0                                  | \$0                    | \$0                  | \$0                     | \$0         |
| Utilities-Other                | \$0             | \$0        | \$0                  | \$0                | \$0                | \$0            | \$0            | \$0                   | \$0                                  | \$0                    | \$0                  | \$0                     | \$0         |
| Debt Service                   | \$0             | \$0        | \$0                  | \$0                | \$0                | \$0            | \$0            | \$0                   | \$0                                  | \$0                    | \$0                  | \$0                     | \$0         |
| Cost of Goods Sold             | \$0             | \$0        | \$0                  | \$0                | \$0                | \$0            | \$0            | \$0                   | \$0                                  | \$0                    | \$65,000             | \$0                     | \$0         |
| Utility System Chargeback      | \$0             | \$0        | \$0                  | \$0                | \$0                | \$0            | \$0            | \$0                   | \$0                                  | \$0                    | \$0                  | \$0                     | \$0         |
| Lease Payments                 | \$0             | \$0        | \$0                  | \$0                | \$0                | \$0            | \$0            | \$0                   | \$0                                  | \$0                    | \$0                  | \$0                     | \$0         |
| HEC Payment                    | \$0             | \$0        | \$0                  | \$0                | \$0                | \$0            | \$0            | \$0                   | \$0                                  | \$0                    | \$0                  | \$0                     | \$0         |
| Municipal Payment              | \$0             | \$0        | \$0                  | \$0                | \$0                | \$0            | \$0            | \$0                   | \$0                                  | \$0                    | \$0                  | \$0                     | \$0         |
| Institutional Overhead Charges | \$0             | \$0        | \$0                  | \$0                | \$0                | \$0            | \$0            | \$0                   | \$0                                  | \$0                    | \$0                  | \$0                     | \$0         |
| Food Contract Payments         | \$0             | \$0        | \$0                  | \$0                | \$0                | \$0            | \$0            | \$0                   | \$0                                  | \$0                    | \$0                  | \$0                     | \$0         |
| Capital                        | \$0             | \$0        | \$0                  | \$0                | \$0                | \$0            | \$0            | \$0                   | \$0                                  | \$0                    | \$0                  | \$0                     | \$0         |
| TOTAL NON-PERSONNEL EXPENSES   | \$284,900       | \$500      | \$0                  | \$8,000            | \$0                | \$0            | \$12,700       | \$0                   | \$7,800                              | \$67,000               | \$89,800             | \$49,600                | \$21,000    |
| TOTAL EXPENSES                 | \$607,400       | \$500      | \$0                  | \$8,000            | \$0                | \$0            | \$41,200       | \$0                   | \$23,900                             | \$114,000              | \$181,800            | \$132,000               | \$50,600    |
| Transfers "OUT"                | \$0             | \$0        | \$0                  | \$0                | \$7,000            | \$0            | \$600          | \$0                   | \$0                                  | \$0                    | \$13,300             | \$0                     | \$0         |
| Transfers "IN"                 | \$0             | \$0        | \$0                  | \$0                | \$0                | \$0            | \$12,000       | \$0                   | \$0                                  | \$0                    | \$0                  | \$9,200                 | \$2,500     |
| NET CASH GENERATED             | (\$607,400)     | \$5,800    | \$0                  | (\$8,000)          | \$4,025,800        | \$15,500       | (\$23,800)     | \$45,000              | (\$23,900)                           | (\$114,000)            | (\$39,300)           | (\$64,900)              | (\$45,100)  |