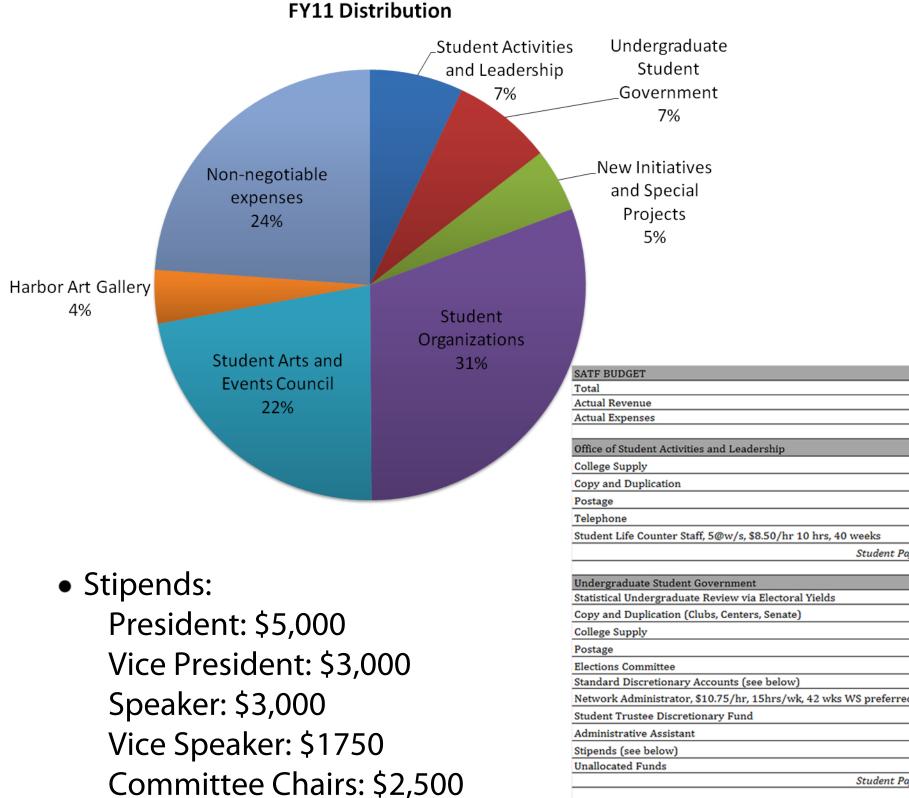

## FY11 Student Activities Trust Fund Budget

- Chief Justice: \$2,500
- Discretionary Accounts: Executive: \$2,000

| Office of Student Activities and Leadership                                                                                                                                                                                                                                                                                                                                                         | \$                                     | 44,176.00                                                                        |
|-----------------------------------------------------------------------------------------------------------------------------------------------------------------------------------------------------------------------------------------------------------------------------------------------------------------------------------------------------------------------------------------------------|----------------------------------------|----------------------------------------------------------------------------------|
| College Supply                                                                                                                                                                                                                                                                                                                                                                                      | \$                                     | 4,426.00                                                                         |
| Copy and Duplication                                                                                                                                                                                                                                                                                                                                                                                | \$                                     | 15,000.00                                                                        |
| Postage                                                                                                                                                                                                                                                                                                                                                                                             | \$                                     | 250.00                                                                           |
| Telephone                                                                                                                                                                                                                                                                                                                                                                                           | \$                                     | 1,200.00                                                                         |
| Student Life Counter Staff, 5@w/s, \$8.50/hr 10 hrs, 40 weeks                                                                                                                                                                                                                                                                                                                                       | \$                                     | 23,300.00                                                                        |
| Student Payroll                                                                                                                                                                                                                                                                                                                                                                                     |                                        | 52.10%                                                                           |
|                                                                                                                                                                                                                                                                                                                                                                                                     |                                        |                                                                                  |
| Undergraduate Student Government<br>Statistical Undergraduate Review via Electoral Yields                                                                                                                                                                                                                                                                                                           | \$<br>\$                               | 47,250.00                                                                        |
| Copy and Duplication (Clubs, Centers, Senate)                                                                                                                                                                                                                                                                                                                                                       | \$                                     | 500.00                                                                           |
|                                                                                                                                                                                                                                                                                                                                                                                                     | \$                                     | 6,000.00                                                                         |
| College Supply                                                                                                                                                                                                                                                                                                                                                                                      | \$<br>\$                               | 1,200.00                                                                         |
| Postage                                                                                                                                                                                                                                                                                                                                                                                             | <u> </u>                               | 250.00                                                                           |
| Elections Committee                                                                                                                                                                                                                                                                                                                                                                                 | \$<br>\$                               | 1,500.00                                                                         |
| Standard Discretionary Accounts (see below)                                                                                                                                                                                                                                                                                                                                                         |                                        | 7,750.00                                                                         |
| Network Administrator, \$10.75/hr, 15hrs/wk, 42 wks WS preferred                                                                                                                                                                                                                                                                                                                                    | \$                                     | -                                                                                |
| Student Trustee Discretionary Fund                                                                                                                                                                                                                                                                                                                                                                  | \$                                     | 300.00                                                                           |
| Administrative Assistant                                                                                                                                                                                                                                                                                                                                                                            | \$                                     | 7,000.00                                                                         |
| Stipends (see below)                                                                                                                                                                                                                                                                                                                                                                                | \$                                     | 22,750.00                                                                        |
| Unallocated Funds Student Payroll                                                                                                                                                                                                                                                                                                                                                                   | \$                                     | -<br>48.15%                                                                      |
| Student Payrou                                                                                                                                                                                                                                                                                                                                                                                      |                                        | 40.13%                                                                           |
| Budget and Finance Committee                                                                                                                                                                                                                                                                                                                                                                        | \$                                     | 30,000.00                                                                        |
| New Initiatives and Special Projects                                                                                                                                                                                                                                                                                                                                                                | \$                                     | 30,000.00                                                                        |
|                                                                                                                                                                                                                                                                                                                                                                                                     |                                        |                                                                                  |
| Student Events and Organizations Committee                                                                                                                                                                                                                                                                                                                                                          | \$                                     | 192,888.00                                                                       |
| Club and Organization Funding                                                                                                                                                                                                                                                                                                                                                                       | \$                                     | 96,198.00                                                                        |
| Nine Center Coordinators, \$10.75/hr, 20hrs, 42 wks, WS Preferred                                                                                                                                                                                                                                                                                                                                   | \$<br>\$                               | 81,270.00                                                                        |
| Assistant Coordinators (8 w/s required, vets in full)<br>Center Telephone Expenses                                                                                                                                                                                                                                                                                                                  | \$                                     | 10,920.00<br>4,500.00                                                            |
| Student Payroll                                                                                                                                                                                                                                                                                                                                                                                     | <b>*</b>                               | 47.79%                                                                           |
|                                                                                                                                                                                                                                                                                                                                                                                                     |                                        |                                                                                  |
| Student Arts and Events Council                                                                                                                                                                                                                                                                                                                                                                     | \$                                     | 140,000.00                                                                       |
| Drogramming                                                                                                                                                                                                                                                                                                                                                                                         | \$                                     | 99,010.00                                                                        |
| Programming<br>Undergraduate Ball                                                                                                                                                                                                                                                                                                                                                                   | \$                                     | 23,000.00                                                                        |
| SAEC Programmers 1@03. \$10.75, 20hrs, 40wks                                                                                                                                                                                                                                                                                                                                                        | \$                                     | 8,600.00                                                                         |
|                                                                                                                                                                                                                                                                                                                                                                                                     | \$                                     |                                                                                  |
| 1 @ 03, \$10.25, 20hrs, wks(summer)                                                                                                                                                                                                                                                                                                                                                                 | \$                                     | 1,720.00                                                                         |
| 1w/s @ \$10.75hr, 20hrs, 40wks                                                                                                                                                                                                                                                                                                                                                                      |                                        | 5,950.00                                                                         |
| 1w/s @ \$10.75hr, 20hrs, 8wks<br>Student Payroll                                                                                                                                                                                                                                                                                                                                                    | \$                                     | 1,720.00<br>13%                                                                  |
| Statent Payron                                                                                                                                                                                                                                                                                                                                                                                      |                                        | 1376                                                                             |
|                                                                                                                                                                                                                                                                                                                                                                                                     | \$                                     | 25,289.00                                                                        |
| Harbor Art Gallery                                                                                                                                                                                                                                                                                                                                                                                  | \$                                     | 14,670.00                                                                        |
| Shows/Programming                                                                                                                                                                                                                                                                                                                                                                                   |                                        | 7,740.00                                                                         |
|                                                                                                                                                                                                                                                                                                                                                                                                     | \$                                     |                                                                                  |
| Shows/Programming                                                                                                                                                                                                                                                                                                                                                                                   | \$<br>\$                               | 1,129.00                                                                         |
| Shows/Programming<br>Harbor Art Gallery Director, \$10.75/hr, 18hrs, 40wks                                                                                                                                                                                                                                                                                                                          |                                        | 1,129.00<br>875.00                                                               |
| Shows/Programming<br>Harbor Art Gallery Director, \$10.75/hr, 18hrs, 40wks<br>Harbor Art Gallery Director, \$10.75/hr, 15hrs, 8 wks (summer)                                                                                                                                                                                                                                                        | \$                                     |                                                                                  |
| Shows/Programming<br>Harbor Art Gallery Director, \$10.75/hr, 18hrs, 40wks<br>Harbor Art Gallery Director, \$10.75/hr, 15hrs, 8 wks (summer)<br>Harbor Art Gallery Assistant Director, 1@w/s, \$9.25/hr, 15hrs, 36 wks                                                                                                                                                                              | \$<br>\$                               | 875.00                                                                           |
| Shows/Programming<br>Harbor Art Gallery Director, \$10.75/hr, 18hrs, 40wks<br>Harbor Art Gallery Director, \$10.75/hr, 15hrs, 8 wks (summer)<br>Harbor Art Gallery Assistant Director, 1@w/s, \$9.25/hr, 15hrs, 36 wks<br>Harbor Art Gallery Sitter, 1@w/s, \$8/hr, 15hrs, 36wks<br>Student Payroll                                                                                                 | \$<br>\$                               | 875.00<br>875.00<br>41.99%                                                       |
| Shows/Programming<br>Harbor Art Gallery Director, \$10.75/hr, 18hrs, 40wks<br>Harbor Art Gallery Director, \$10.75/hr, 15hrs, 8 wks (summer)<br>Harbor Art Gallery Assistant Director, 1@w/s, \$9.25/hr, 15hrs, 36 wks<br>Harbor Art Gallery Sitter, 1@w/s, \$8/hr, 15hrs, 36wks<br>Student Payroll<br>Subtotal Expenses                                                                            | \$<br>\$<br>\$                         | 875.00<br>875.00<br>41.99%<br>479,603.00                                         |
| Shows/Programming<br>Harbor Art Gallery Director, \$10.75/hr, 18hrs, 40wks<br>Harbor Art Gallery Director, \$10.75/hr, 15hrs, 8 wks (summer)<br>Harbor Art Gallery Assistant Director, 1@w/s, \$9.25/hr, 15hrs, 36 wks<br>Harbor Art Gallery Sitter, 1@w/s, \$8/hr, 15hrs, 36wks<br>Student Payroll<br>Subtotal Expenses<br>Non-Negotiable Expenses                                                 | \$<br>\$<br>\$<br>\$                   | 875.00<br>875.00<br>41.99%<br>479,603.00<br>150,397.00                           |
| Shows/Programming<br>Harbor Art Gallery Director, \$10.75/hr, 18hrs, 40wks<br>Harbor Art Gallery Director, \$10.75/hr, 15hrs, 8 wks (summer)<br>Harbor Art Gallery Assistant Director, 1@w/s, \$9.25/hr, 15hrs, 36 wks<br>Harbor Art Gallery Sitter, 1@w/s, \$8/hr, 15hrs, 36wks<br><i>Student Payroll</i><br>Subtotal Expenses<br>Non-Negotiable Expenses<br>Director Salary & Benefits            | \$<br>\$<br>\$<br>\$<br>\$             | 875.00<br>875.00<br>41.99%<br>479,603.00<br>150,397.00<br>73,697.00              |
| Shows/Programming<br>Harbor Art Gallery Director, \$10.75/hr, 18hrs, 40wks<br>Harbor Art Gallery Director, \$10.75/hr, 15hrs, 8 wks (summer)<br>Harbor Art Gallery Assistant Director, 1@w/s, \$9.25/hr, 15hrs, 36 wks<br>Harbor Art Gallery Sitter, 1@w/s, \$8/hr, 15hrs, 36wks<br><i>Student Payroll</i><br>Subtotal Expenses<br>Director Salary & Benefits<br>Waivers                            | \$<br>\$<br>\$<br>\$<br>\$<br>\$<br>\$ | 875.00<br>875.00<br>41.99%<br>479,603.00<br>150,397.00<br>73,697.00<br>20,000.00 |
| Shows/Programming<br>Harbor Art Gallery Director, \$10.75/hr, 18hrs, 40wks<br>Harbor Art Gallery Director, \$10.75/hr, 15hrs, 8 wks (summer)<br>Harbor Art Gallery Assistant Director, 1@w/s, \$9.25/hr, 15hrs, 36 wks<br>Harbor Art Gallery Sitter, 1@w/s, \$8/hr, 15hrs, 36wks<br><i>Student Payroll</i><br>Subtotal Expenses<br>Director Salary & Benefits<br>Waivers<br>Admin Charge 9%         | \$<br>\$<br>\$<br>\$<br>\$             | 875.00<br>875.00<br>41.99%<br>479,603.00<br>150,397.00<br>73,697.00              |
| Shows/Programming<br>Harbor Art Gallery Director, \$10.75/hr, 18hrs, 40wks<br>Harbor Art Gallery Director, \$10.75/hr, 15hrs, 8 wks (summer)<br>Harbor Art Gallery Assistant Director, 1@w/s, \$9.25/hr, 15hrs, 36 wks<br>Harbor Art Gallery Sitter, 1@w/s, \$8/hr, 15hrs, 36wks<br><i>Student Payroll</i><br>Subtotal Expenses<br>Non-Negotiable Expenses<br>Director Salary & Benefits<br>Waivers | \$<br>\$<br>\$<br>\$<br>\$<br>\$<br>\$ | 875.00<br>875.00<br>41.99%<br>479,603.00<br>150,397.00<br>73,697.00<br>20,000.00 |