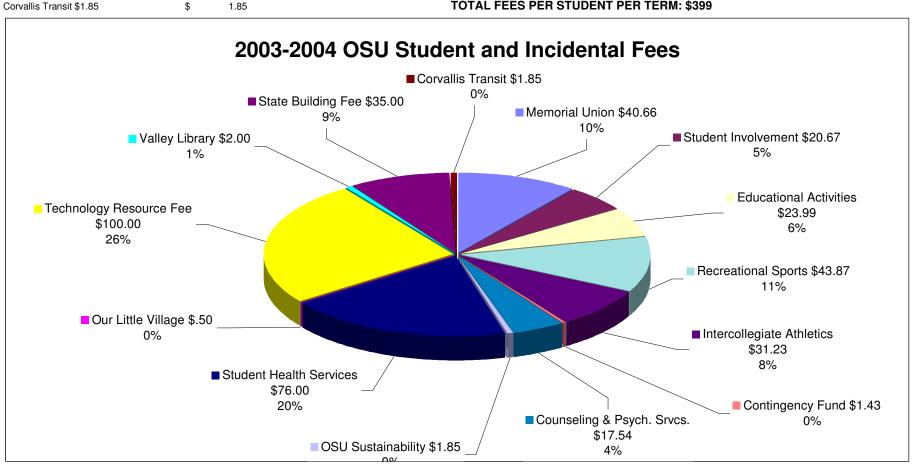

| 2003-04 Oregon State University |
|---------------------------------|
| Student and Incidental Fees     |

Memorial Union \$40.66

Student Involvement \$20.67

Educational Activities \$23.99

Intercollegiate Athletics \$31.23

Counseling & Psych. Srvcs. \$17.54

Technology Resource Fee \$100.00

Student Health Services \$76.00

Recreational Sports \$43.87

Contingency Fund \$1.43

OSU Sustainability \$1.85

Our Little Village \$.50

Valley Library \$2.00

State Building Fee \$35.00

40.66 20.67

23.99

43.87

31.23

1.43

17.54

1.85

76.00

0.50

2.00

35.00

100.00

\$

\$

\$

\$

\$

\$

Total Incidental Fees: \$170.46 per term Total Student Health/Counseling Fee: \$93.54 per term

Total Technology Resource Fee: \$100 per term

Total State Building Fee: \$35 per term

**TOTAL FEES PER STUDENT PER TERM: \$399** 