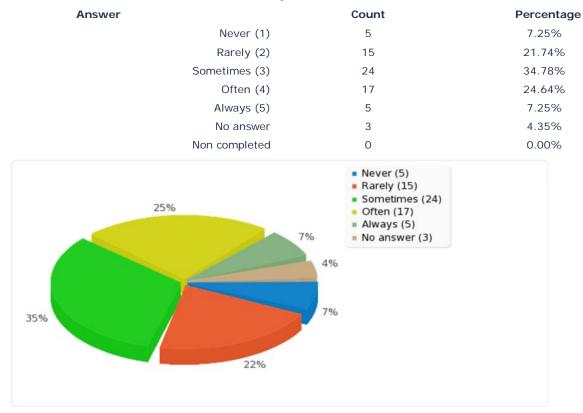

### [From your experiences, how often do you notice other faculty, staff, and administrators participating in Bear Wear Fridays?]

University homepage of people in Bear Wear (46)

Other (4)

0

| What Bear Wear Friday promotional items have you seen or participated in?  |       |            |  |  |  |
|----------------------------------------------------------------------------|-------|------------|--|--|--|
| Answer                                                                     | Count | Percentage |  |  |  |
| Fliers in the residence halls (1)                                          | 36    | 52.17%     |  |  |  |
| Prizes at Rock N Bowl on Fridays at Level 1 (2)                            | 6     | 8.70%      |  |  |  |
| Gift cards, coupons, or give-a-ways passed out Fridays (3)                 | 6     | 8.70%      |  |  |  |
| Discounts at the Baker Bookstore on Fridays (4)                            | 17    | 24.64%     |  |  |  |
| Discounts at other restaurants or stores, both on and off campus (5)       | 9     | 13.04%     |  |  |  |
| Fliers on the Bearline shuttles (6)                                        | 33    | 47.83%     |  |  |  |
| Rotating pictures on the University homepage of people in Bear<br>Wear (7) | 46    | 66.67%     |  |  |  |
| Other Browse                                                               | 4     | 5.80%      |  |  |  |