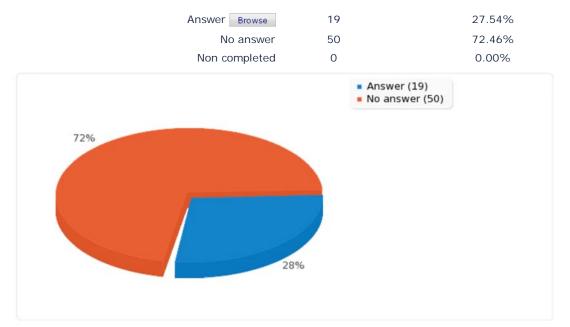

# Until 1992, the University yearbook was named The Ozarko. If a yearbook was reinstated, would you wish that we keep the name of The Ozarko?

| What would you like to see in a university yearbook? |       |            |  |  |  |
|------------------------------------------------------|-------|------------|--|--|--|
| Answer                                               | Count | Percentage |  |  |  |
| A list of graduating students (1)                    | 43    | 62.32%     |  |  |  |
| Pictures of graduating students (2)                  | 33    | 47.83%     |  |  |  |
| Pictures of all students (3)                         | 23    | 33.33%     |  |  |  |
| ion of major current events that occur that year (4) | 58    | 84.06%     |  |  |  |
| Accomplishments of student organizations (5)         | 57    | 82.61%     |  |  |  |
|                                                      |       |            |  |  |  |

Other Browse

8.70%

6

i

LimeSurvey Version 1.85+ (7337)