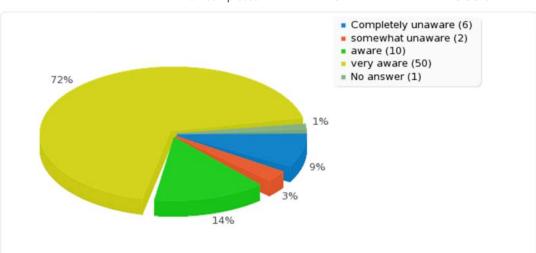

## [How aware are you of Bear Wear Fridays?]

| Answer                 | Count | Percentage |  |
|------------------------|-------|------------|--|
| Completely unaware (1) | 6     | 8.70%      |  |
| somewhat unaware (2)   | 2     | 2.90%      |  |
| neutral (3)            | 0     | 0.00%      |  |
| aware (4)              | 10    | 14.49%     |  |
| very aware (5)         | 50    | 72.46%     |  |
| No answer              | 1     | 1.45%      |  |
| Non completed          | 0     | 0.00%      |  |