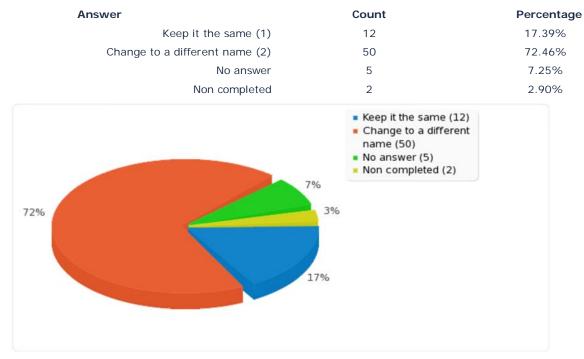

# Until 1992, the University yearbook was named The Ozarko. If a yearbook was reinstated, would you wish that we keep the name of The Ozarko?

| What would you like to see in a university yearbook? |       |            |  |  |  |
|------------------------------------------------------|-------|------------|--|--|--|
| Answer                                               | Count | Percentage |  |  |  |
| A list of graduating students (1)                    | 43    | 62.32%     |  |  |  |
| Pictures of graduating students (2)                  | 33    | 47.83%     |  |  |  |
| Pictures of all students (3)                         | 23    | 33.33%     |  |  |  |
| ion of major current events that occur that year (4) | 58    | 84.06%     |  |  |  |
| Accomplishments of student organizations (5)         | 57    | 82.61%     |  |  |  |
|                                                      |       |            |  |  |  |