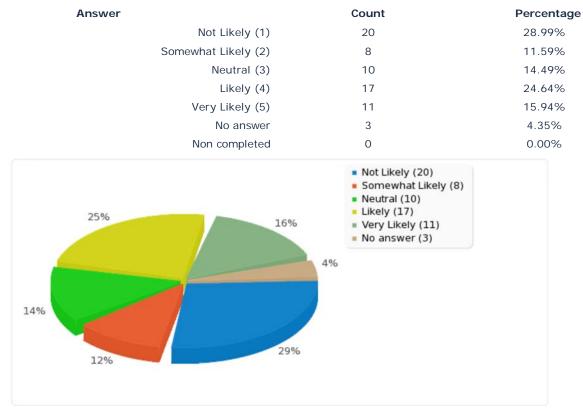

### [How likely would you be to participate in a Maroon 5-K Walk/Run in Spring 2010 that would offer Maroon shirts and Bear Wear items for participants?]

#### Answer Count Percentage Not Likely (1) 32 46.38% Somewhat Likely (2) 5 7.25% Neutral (3) 6 8.70% Likely (4) 16 23.19% Very Likely (5) 8 11.59% No answer 0 0.00% Non completed 2 2.90% Not Likely (32) Somewhat Likely (5) Neutral (6) 23% Likely (16) Very Likely (8) 12% Non completed (2) 9% 3% 7% 46%