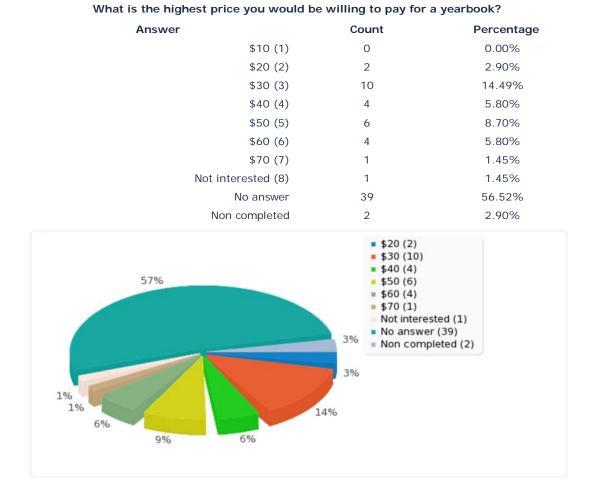

at all interested (1) 18 26.09% Not very interested (2) 10 14.49% Neutral (3) 11 15.94% Interested (4) 15 21.74% 18.84% Very interested (5) 13 No answer 0 0.00% Non completed 2 2.90% Not at all interested (18) Not very interested (10) Neutral (11) 22% 19% Interested (15) Very interested (13) Non completed (2) 3% 16% 26% 14%

#### Answer Count Percentage Not Likely (1) 32 46.38% Somewhat Likely (2) 5 7.25% Neutral (3) 6 8.70% Likely (4) 16 23.19% Very Likely (5) 8 11.59% No answer 0 0.00% Non completed 2 2.90% Not Likely (32) Somewhat Likely (5) Neutral (6) 23% Likely (16) Very Likely (8) 12% Non completed (2) 9% 3% 7% 46%

# Field summary for 2(1)

[How likely would you be to contribute to writing stories for a university yearbook?]

# Field summary for 2(2)





# Field summary for 2(3)



# Until 1992, the University yearbook was named The Ozarko. If a yearbook was reinstated, would you wish that we keep the name of The Ozarko?





| What would you like to see in a university yearbook? |       |            |  |  |  |
|------------------------------------------------------|-------|------------|--|--|--|
| Answer                                               | Count | Percentage |  |  |  |
| A list of graduating students (1)                    | 43    | 62.32%     |  |  |  |
| Pictures of graduating students (2)                  | 33    | 47.83%     |  |  |  |
| Pictures of all students (3)                         | 23    | 33.33%     |  |  |  |
| ion of major current events that occur that year (4) | 58    | 84.06%     |  |  |  |
| Accomplishments of student organizations