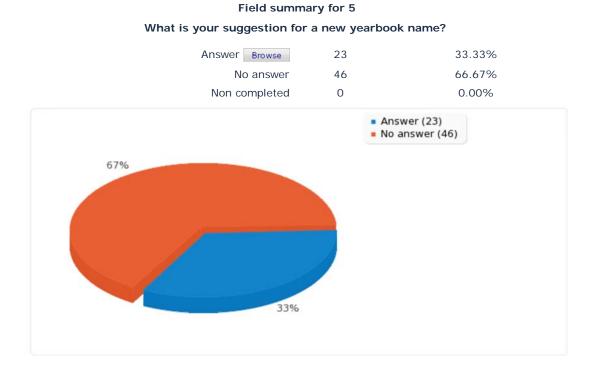

# Until 1992, the University yearbook was named The Ozarko. If a yearbook was reinstated, would you wish that we keep the name of The Ozarko?

| What would you like to see in a university yearbook? |       |            |  |  |  |
|------------------------------------------------------|-------|------------|--|--|--|
| Answer                                               | Count | Percentage |  |  |  |
| A list of graduating students (1)                    | 43    | 62.32%     |  |  |  |
| Pictures of graduating students (2)                  | 33    | 47.83%     |  |  |  |
| Pictures of all students (3)                         | 23    | 33.33%     |  |  |  |
| ion of major current events that occur that year (4) | 58    | 84.06%     |  |  |  |
| Accomplishments of student organizations (5)         | 57    | 82.61%     |  |  |  |
|                                                      |       |            |  |  |  |