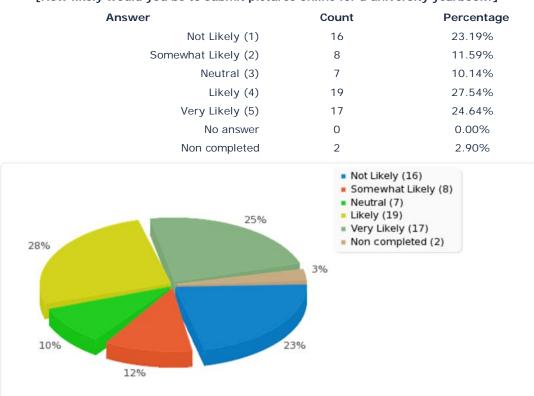

#### Answer Count Percentage Not Likely (1) 32 46.38% Somewhat Likely (2) 5 7.25% Neutral (3) 6 8.70% Likely (4) 16 23.19% Very Likely (5) 8 11.59% No answer 0 0.00% Non completed 2 2.90% Not Likely (32) Somewhat Likely (5) Neutral (6) 23% Likely (16) Very Likely (8) 12% Non completed (2) 9% 3% 7% 46%