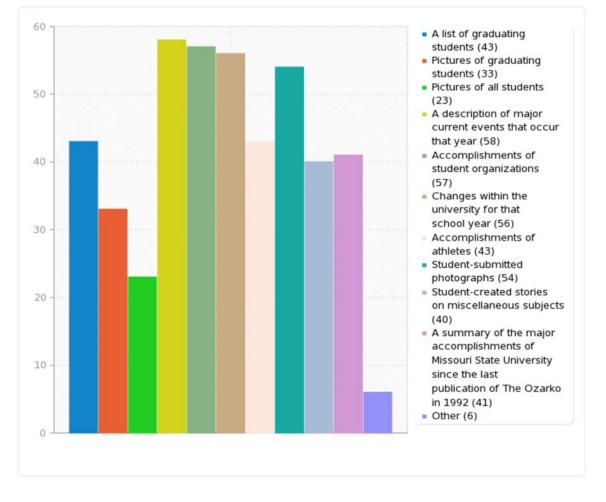

# Until 1992, the University yearbook was named The Ozarko. If a yearbook was reinstated, would you wish that we keep the name of The Ozarko?

| What would you like to see in a university yearbook? |       |            |  |  |  |
|------------------------------------------------------|-------|------------|--|--|--|
| Answer                                               | Count | Percentage |  |  |  |
| A list of graduating students (1)                    | 43    | 62.32%     |  |  |  |
| Pictures of graduating students (2)                  | 33    | 47.83%     |  |  |  |
| Pictures of all students (3)                         | 23    | 33.33%     |  |  |  |
| ion of major current events that occur that year (4) | 58    | 84.06%     |  |  |  |
| Accomplishments of student organizations (5)         | 57    | 82.61%     |  |  |  |
|                                                      |       |            |  |  |  |

| Pictures of graduating students (2)3347.83%Pictures of all students (3)2333.33%A description of major current events that occur that year (4)5884.06%Accomplishments of student organizations (5)5782.61%Changes within the university for that school year (6)5681.16%Accomplishments of athletes (7)4362.32%Student-submitted photographs (8)5478.26%Student-created stories on miscellaneous subjects (9)4057.97%A summary of the major accomplishments of Missouri State<br>University since the last publication of The Ozarko in 1992 (10)4159.42% | · · · · · · · · · · · · · · · · · · ·                          |    |        |
|----------------------------------------------------------------------------------------------------------------------------------------------------------------------------------------------------------------------------------------------------------------------------------------------------------------------------------------------------------------------------------------------------------------------------------------------------------------------------------------------------------------------------------------------------------|----------------------------------------------------------------|----|--------|
| A description of major current events that occur that year (4)5884.06%Accomplishments of student organizations (5)5782.61%Changes within the university for that school year (6)5681.16%Accomplishments of athletes (7)4362.32%Student-submitted photographs (8)5478.26%Student-created stories on miscellaneous subjects (9)4057.97%A summary of the major accomplishments of Missouri State4159.42%                                                                                                                                                    | Pictures of graduating students (2)                            | 33 | 47.83% |
| Accomplishments of student organizations (5)5782.61%Changes within the university for that school year (6)5681.16%Accomplishments of athletes (7)4362.32%Student-submitted photographs (8)5478.26%Student-created stories on miscellaneous subjects (9)4057.97%A summary of the major accomplishments of Missouri State4159.42%                                                                                                                                                                                                                          | Pictures of all students (3)                                   | 23 | 33.33% |
| Changes within the university for that school year (6)5681.16%Accomplishments of athletes (7)4362.32%Student-submitted photographs (8)5478.26%Student-created stories on miscellaneous subjects (9)4057.97%A summary of the major accomplishments of Missouri State4159.42%                                                                                                                                                                                                                                                                              | A description of major current events that occur that year (4) | 58 | 84.06% |
| Accomplishments of athletes (7)4362.32%Student-submitted photographs (8)5478.26%Student-created stories on miscellaneous subjects (9)4057.97%A summary of the major accomplishments of Missouri State4159.42%                                                                                                                                                                                                                                                                                                                                            | Accomplishments of student organizations (5)                   | 57 | 82.61% |
| Student-submitted photographs (8)5478.26%Student-created stories on miscellaneous subjects (9)4057.97%A summary of the major accomplishments of Missouri State4159.42%                                                                                                                                                                                                                                                                                                                                                                                   | Changes within the university for that school year (6)         | 56 | 81.16% |
| Student-created stories on miscellaneous subjects (9)4057.97%A summary of the major accomplishments of Missouri State4159.42%                                                                                                                                                                                                                                                                                                                                                                                                                            | Accomplishments of athletes (7)                                | 43 | 62.32% |
| A summary of the major accomplishments of Missouri State 41 59.42%                                                                                                                                                                                                                                                                                                                                                                                                                                                                                       | Student-submitted photographs (8)                              | 54 | 78.26% |
|                                                                                                                                                                                                                                                                                                                                                                                                                                                                                                                                                          | Student-created stories on miscellaneous subjects (9)          | 40 | 57.97% |
|                                                                                                                                                                                                                                                                                                                                                                                                                                                                                                                                                          |                                                                | 41 | 59.42% |