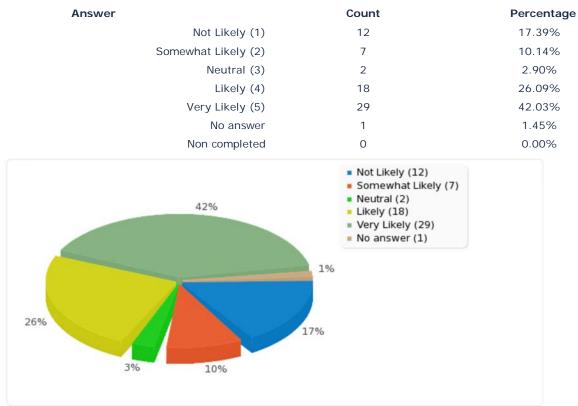

# [If photo booths were stationed around campus, how likely would you be to have your picture taken to be used for the creation of a collage to promote Bear Wear Fridays?]