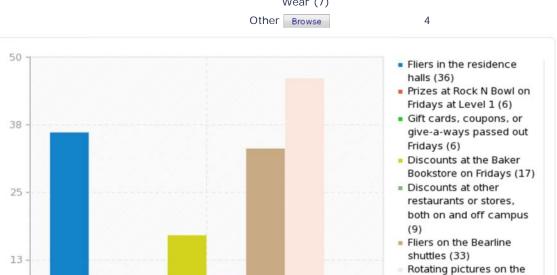

### [From your experiences, how often do you notice other faculty, staff, and administrators participating in Bear Wear Fridays?]

University homepage of people in Bear Wear (46)

Other (4)

0

| What Bear Wear Friday promotional items have you seen or participated in?  |       |            |  |  |  |
|----------------------------------------------------------------------------|-------|------------|--|--|--|
| Answer                                                                     | Count | Percentage |  |  |  |
| Fliers in the residence halls (1)                                          | 36    | 52.17%     |  |  |  |
| Prizes at Rock N Bowl on Fridays at Level 1 (2)                            | 6     | 8.70%      |  |  |  |
| Gift cards, coupons, or give-a-ways passed out Fridays (3)                 | 6     | 8.70%      |  |  |  |
| Discounts at the Baker Bookstore on Fridays (4)                            | 17    | 24.64%     |  |  |  |
| Discounts at other restaurants or stores, both on and off campus (5)       | 9     | 13.04%     |  |  |  |
| Fliers on the Bearline shuttles (6)                                        | 33    | 47.83%     |  |  |  |
| Rotating pictures on the University homepage of people in Bear<br>Wear (7) | 46    | 66.67%     |  |  |  |
| Other Browse                                                               | 4     | 5.80%      |  |  |  |