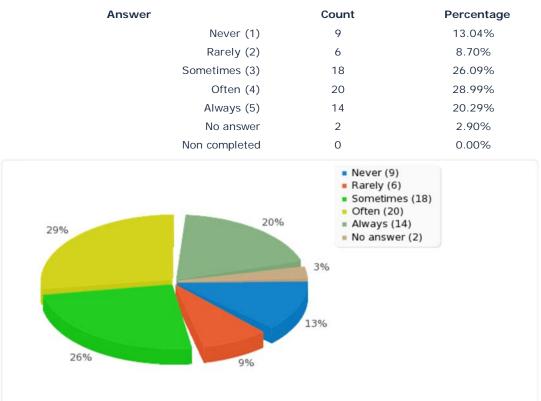

#### [From your experiences, how often do you notice other students participating in Bear Wear Fridays?] Answer Count Percentage Never (1) 3 4.35% Rarely (2) 7 10.14% Sometimes (3) 29 42.03% Often (4) 21 30.43% 8.70% Always (5) 6 No answer 3 4.35% Non completed 0 0.00% Never (3) Rarely (7) Sometimes (29) Often (21) Always (6) 30% 9% No answer (3) 4% 4% 10% 42%