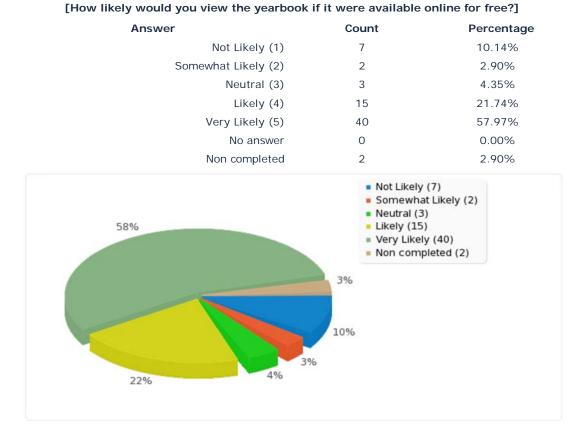

#### [How interested would you be in the purchase of a printed copy of the yearbook if made available?] Answer Count Percentage Not at all interested (1) 18 26.09% Not very interested (2) 10 14.49% Neutral (3) 11 15.94% Interested (4) 15 21.74% 18.84% Very interested (5) 13 No answer 0 0.00% Non completed 2 2.90% Not at all interested (18) Not very interested (10) Neutral (11) 22% 19% Interested (15) Very interested (13) Non completed (2) 3% 16% 26% 14%